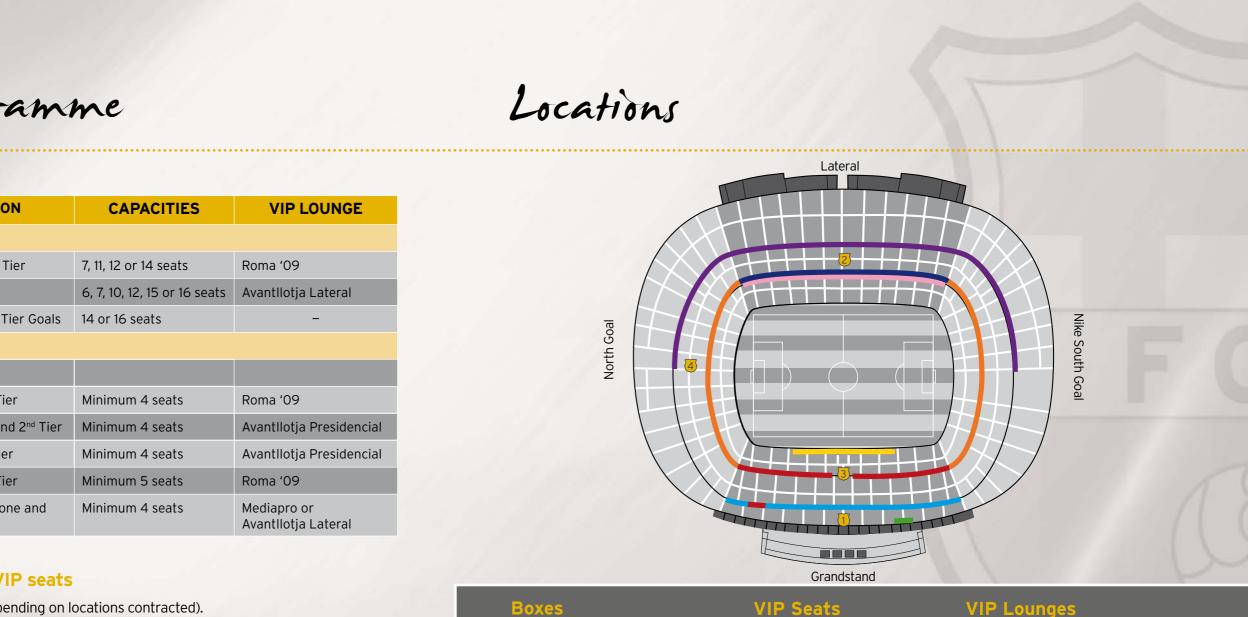

### An exclusive space

- S Camp Nou has boxes in different zones with capacities ranging from 6 to 19 seats. Although they come with different levels of comfort and service, they all property an exterior terrace where the seats are located, and an equipped interior zone where an exclusive catering and bar service may be enjoyed. The options available are:
  - "Noves Llotges de Tribuna" Boxes
  - Lateral Boxes
  - 2nd Tier Boxes

## "Noves Llotges de Tribuna" Boxes

Camp Nou's most exclusive boxes are in the upper zone of the B main grandstand. The welcome desk for Business Club members is located next to gate 19, which leads to the spacious VIP Lounge from which the boxes are accessed directly. Location: Grandstand 2<sup>nd</sup> Tier. Capacity: 7, 11, 12 or 14 seats. VIP Lounge: Roma '09.

## Lateral Boxes

(b) These boxes have a more traditional design, are characterised by their proximity to the pitch and are located at the back of the 1st Tier of the lateral zone. After passing through Gate 68, Business Club members directly enter the VIP Lounge from which they have convenient access to the boxes. Location: 1<sup>st</sup> Tier lateral zone. Capacity: 6, 7, 10, 12, 15 or 16 seats. VIP Lounge: Avantllotja Lateral.

a<sup>nd</sup> Tier Boxes

(b) These were the first boxes in the stadium to be built according to the "sky box" design. They are located in the rear part of the 2nd Tier along the whole lateral zone from goal to goal. They have separate direct access and a spectacular view of the pitch and tiers on account of their raised position.

Location: 2<sup>nd</sup> Tier Lateral and Goal zones. Capacity: 14 or 16 seats.

MP Seats

### Solution Noves Llotges

These seats provide a high level of privacy and comfort, are accessed directly from the stadium's most exclusive VIP Lounge, and have an excellent location near the middle of the pitch. Location: Grandstand 2<sup>nd</sup> Tier. VIP Lounge: Roma '09.

### **Row O Grandstand**

Seats located by the front balcony of the 2nd Tier of the Grandstand, flanking the row featuring the chairman's seat. They provide an exceptional view of the match because of their proximity to the pitch. Location: Grandstand 2<sup>nd</sup> Tier. VIP Lounge: Avantllotja Presidencial.

## Gold Seats-Honor Boxes

S Camp Nou's most comfortable seats have a central location, in the lateral zones and behind the players bench area. They offer a unique experience of proximity to play, an intense experience of the match, and a view of everything happening in the bench zone. Location: Grandstand 1<sup>st</sup> Tier. VIP Lounge: Avantllotja Presidencial.

## Palladium Seats

 Covered seating in the Tribuna at the Camp Nou with an excellent panoramic view of the pitch and the stands. Location: Grandstand 3<sup>rd</sup> Tier. VIP Lounge: Roma 2009.

## Silver Seats

 These seats, which are located in the lateral zone and behind the goal and provide an exceptional view of the match because of their proximity to the pitch and raised position.
Location: Lateral zone, 2<sup>nd</sup> tier Nike South Goal or 2<sup>nd</sup> Tier North Goal.

**VIP Lounge:** Avantllotja Lateral or Mediapro, depending on their location.

**MPLounges** 

The club provides a total of 4 VIP Lounges so that your company's guests may experience all the thrills in a totally exclusive atmosphere. An ideal setting with intense symbolism from which to enjoy the match from an hour before it starts to an hour after it has ended.

#### Soma '09 Lounge

Recently-built and decorated in sophisticated style, this lounge features abundant natural light and has impressive views over the stadium's surroundings because of its location high above the main grandstand and its large window area. It has two bars and is bounded on the interior by the "Noves Llotges de Tribuna". It is available to "Noves Llotges" guests and users of the "Noves Llotges" Platinum & Palladium Seats.

#### Avantllotja Lateral Lounge

Located in the lateral zone, it provides direct access to the Lateral Boxes. It is decorated in lively coloured wood and characteristics different works of art on sporting themes. It is available to Lateral Boxes guests and users of the southern half of the Silver Lateral zone seats and all the Nike South Goal Silver Seats.

### Avantllotja Presidencial Lounge

Located at the lower level of the presidential zone. Both its modern decoration in dark woods and fine materials and skylight give it a modern, distinguished appearance. It is furnished and has a number of plasma screens so as not to miss the slightest detail of the match. It is available to users of "Row O Grandstand" Platinum Seats and Gold Seats.

#### Mediapro Lounge

Located in the North Goal zone, its large window provides views of the Masía and of Tibidabo. It combines elegant wood decoration with large-format photographs of FC Barcelona players in action and several plasma screens distributed around the room. It is available to users of the northern half of the Silver Lateral zone seats and all the North Goal Silver Seats.

Hospitality Programme

Locations

|                            | LOCATION                                                        | CAPACITIES                   | VIP LOUNGE                         |
|----------------------------|-----------------------------------------------------------------|------------------------------|------------------------------------|
| BOXES                      |                                                                 |                              |                                    |
| Noves Llotges de Tribuna   | Grandstand 2nd Tier                                             | 7, 11, 12 or 14 seats        | Roma '09                           |
| Lateral Boxes              | Lateral 1 <sup>st</sup> Tier                                    | 6, 7, 10, 12, 15 or 16 seats | Avantllotja Lateral                |
| 2 <sup>nd</sup> Tier Boxes | Lateral and 2nd Tier Goals                                      | 14 or 16 seats               | -                                  |
| VIP SEATS                  |                                                                 |                              |                                    |
| Platinum                   |                                                                 |                              |                                    |
| Noves Llotges Zone         | Grandstand 2 <sup>nd</sup> Tier                                 | Minimum 4 seats              | Roma '09                           |
| Row O                      | 1 <sup>st</sup> Row Grandstand 2 <sup>nd</sup> Tier             | Minimum 4 seats              | Avantllotja Presidencial           |
| Gold                       | Grandstand 1st Tier                                             | Minimum 4 seats              | Avantllotja Presidencial           |
| Palladium                  | Grandstand 3 <sup>rd</sup> Tier                                 | Minimum 5 seats              | Roma '09                           |
| Silver                     | 1 <sup>st</sup> Row Lateral zone and 2 <sup>nd</sup> tier Goals | Minimum 4 seats              | Mediapro or<br>Avantllotja Lateral |

### VIP Lounges

| Roma '09                 | { |
|--------------------------|---|
| Avantllotja Lateral      | { |
| Avantllotja Presidencial | { |
| Mediapro                 | { |

.....

Welcome to the Palan Blangrana