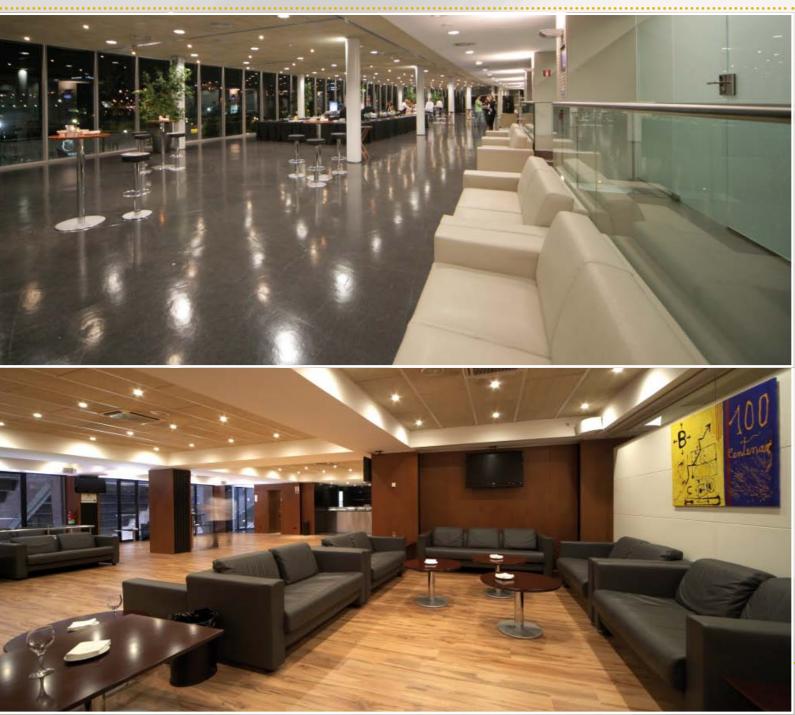

**VIP Lounge:** Avantllotja Lateral or Mediapro, depending on their location.

**MPLounges** 

The club provides a total of 4 VIP Lounges so that your company's guests may experience all the thrills in a totally exclusive atmosphere. An ideal setting with intense symbolism from which to enjoy the match from an hour before it starts to an hour after it has ended.

#### Soma '09 Lounge

Recently-built and decorated in sophisticated style, this lounge features abundant natural light and has impressive views over the stadium's surroundings because of its location high above the main grandstand and its large window area. It has two bars and is bounded on the interior by the "Noves Llotges de Tribuna". It is available to "Noves Llotges" guests and users of the "Noves Llotges" Platinum & Palladium Seats.