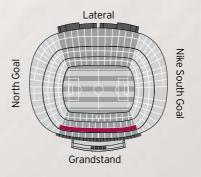

## Lateral Boxes

(b) These boxes have a more traditional design, are characterised by their proximity to the pitch and are located at the back of the 1st Tier of the lateral zone. After passing through Gate 68, Business Club members directly enter the VIP Lounge from which they have convenient access to the boxes. Location: 1<sup>st</sup> Tier lateral zone. Capacity: 6, 7, 10, 12, 15 or 16 seats. VIP Lounge: Avantllotja Lateral.