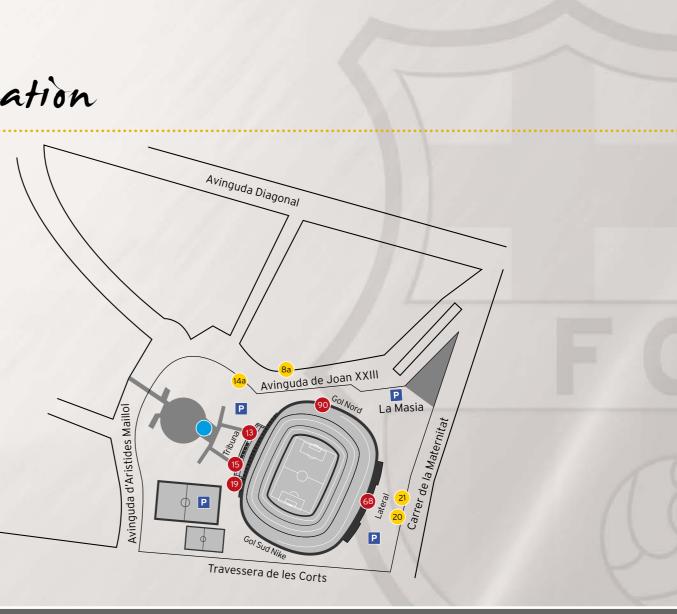

### Access and access doors

| Car access             |  |
|------------------------|--|
| Camp Nou access doors  |  |
| VIP Palau access doors |  |

 $\bigcirc$ 