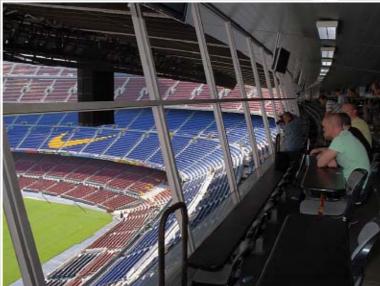

### Seats

Seats located at strategic sites on the terraces for enjoying the match with an exceptional view of the pitch. They include access to the nearest VIP Lounge with continuous catering and bar service.

### **Top-level thrills**

- Camp Nou provides different comfortable seat options  $\mathfrak{G}$ that may be acquired in packages (4 seats or more). All are raised sites for an optimum view of play and an exceptional panorama of the majesty of Camp Nou. They include access to the nearest of the four VIP lounges with continuous catering and bar service. The options available are:
  - Platinum Seats
  - Gold Seats
  - Palladium Seats
  - Silver Seats