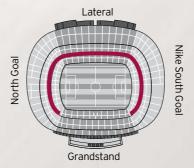

### An exclusive space

- S Camp Nou has boxes in different zones with capacities ranging from 6 to 19 seats. Although they come with different levels of comfort and service, they all property an exterior terrace where the seats are located, and an equipped interior zone where an exclusive catering and bar service may be enjoyed. The options available are:
  - "Noves Llotges de Tribuna" Boxes
  - Lateral Boxes
  - 2nd Tier Boxes

## Lateral Boxes

(b) These boxes have a more traditional design, are characterised by their proximity to the pitch and are located at the back of the 1st Tier of the lateral zone. After passing through Gate 68, Business Club members directly enter the VIP Lounge from which they have convenient access to the boxes. Location: 1<sup>st</sup> Tier lateral zone. Capacity: 6, 7, 10, 12, 15 or 16 seats. VIP Lounge: Avantllotja Lateral.

a<sup>nd</sup> Tier Boxes

(b) These were the first boxes in the stadium to be built according to the "sky box" design. They are located in the rear part of the 2nd Tier along the whole lateral zone from goal to goal. They have separate direct access and a spectacular view of the pitch and tiers on account of their raised position.

Location: 2<sup>nd</sup> Tier Lateral and Goal zones. Capacity: 14 or 16 seats.

MP Seats