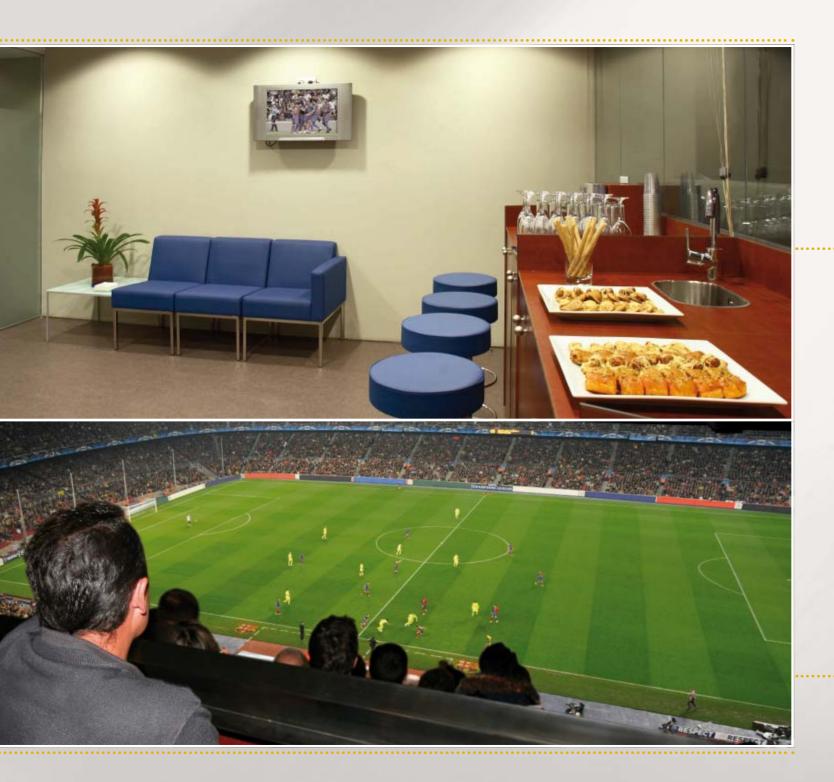

### **Boxes**

Exclusive areas with seats in a private exterior terrace and equipped interior zone. They feature catering and drinks service so you may enjoy matches in a high level of privacy.

### Seats

Seats located at strategic sites on the terraces for enjoying the match with an exceptional view of the pitch. They include access to the nearest VIP Lounge with continuous catering and bar service.

### An exclusive space

- S Camp Nou has boxes in different zones with capacities ranging from 6 to 19 seats. Although they come with different levels of comfort and service, they all property an exterior terrace where the seats are located, and an equipped interior zone where an exclusive catering and bar service may be enjoyed. The options available are:
  - "Noves Llotges de Tribuna" Boxes
  - Lateral Boxes
  - 2nd Tier Boxes