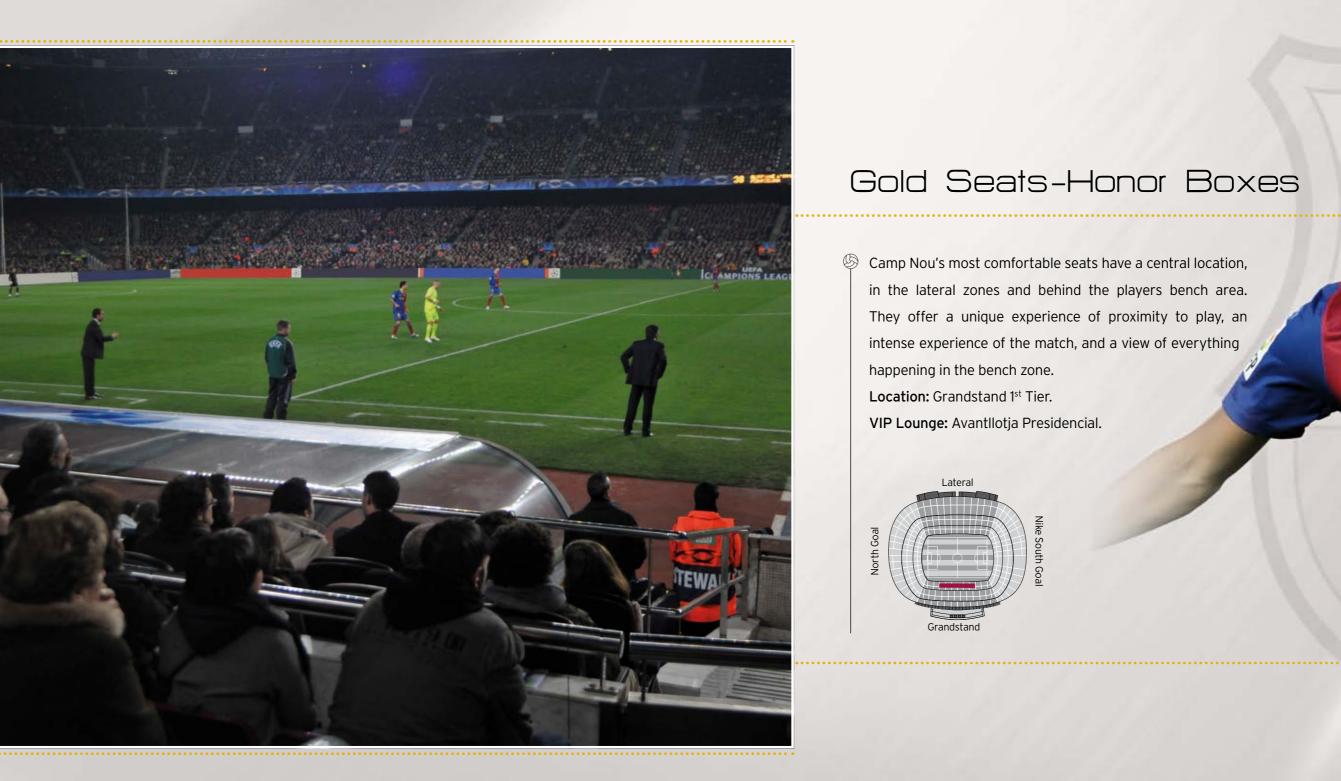

## Gold Seats-Honor Boxes

S Camp Nou's most comfortable seats have a central location, in the lateral zones and behind the players bench area. They offer a unique experience of proximity to play, an intense experience of the match, and a view of everything happening in the bench zone. Location: Grandstand 1<sup>st</sup> Tier. VIP Lounge: Avantllotja Presidencial.