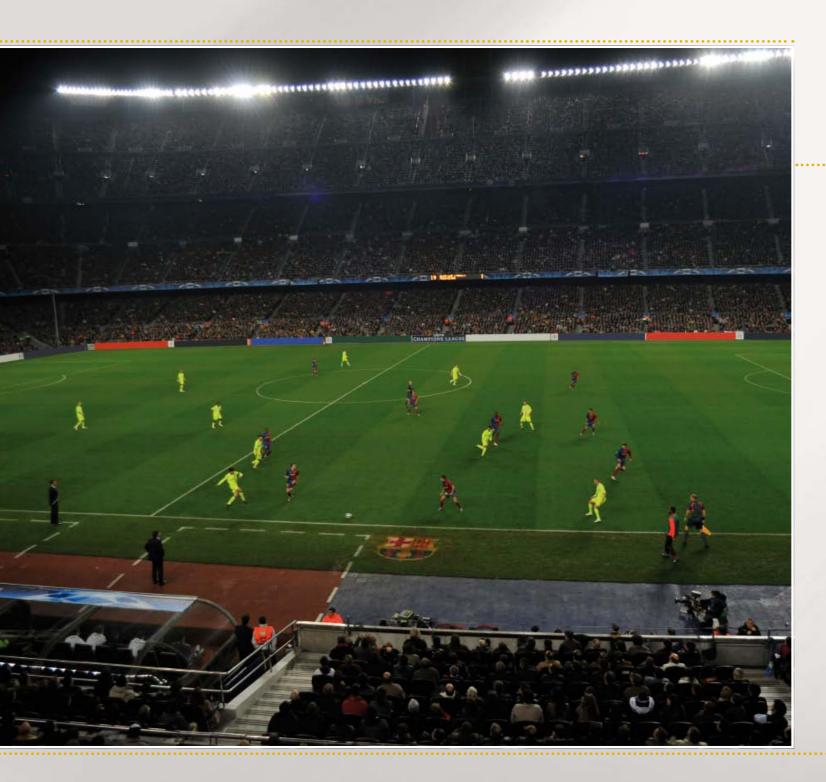

Camp Nou, which has been assigned UEFA 5-star stadium status, is an icon of the city of Barcelona and has become one of Europe's most legendary stadiums. It is a unique stage upon which the best players in history such as Kubala, Cruyff, Maradona, Romario, Ronaldinho, and Messi have scored goals that have gone round the world. Immerse yourself in a special atmosphere and enjoy the most spectacular football along with 100,000 football fans.

### S Feel the thrill of the match

- Special seats with armrests for all League, King's Cup, Champions League and Joan Gamper Trophy matches.
- Access to the VIP Lounge with catering and drinks service.
- Hostess service.
- Plasma TV screens.
- Pre-match team line-ups.
- Your company's logo on seats, tickets and VIP Lounge honour's board.
- Own parking place within the premises (depending on the seats contracted).