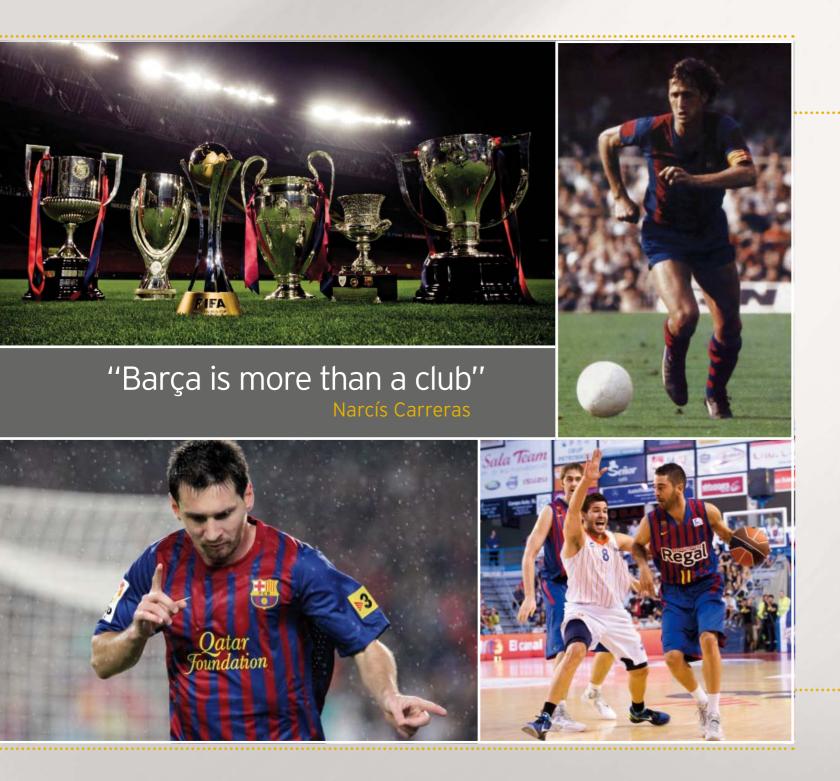

Camp Nou, which has been assigned UEFA 5-star stadium status, is an icon of the city of Barcelona and has become one of Europe's most legendary stadiums. It is a unique stage upon which the best players in history such as Kubala, Cruyff, Maradona, Romario, Ronaldinho, and Messi have scored goals that have gone round the world. Immerse yourself in a special atmosphere and enjoy the most spectacular football along with 100,000 football fans.