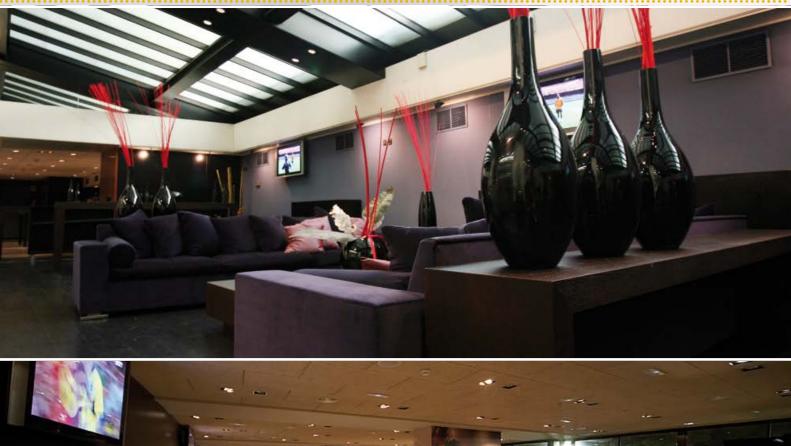

#### Avantllotja Lateral Lounge

Located in the lateral zone, it provides direct access to the Lateral Boxes. It is decorated in lively coloured wood and characteristics different works of art on sporting themes. It is available to Lateral Boxes guests and users of the southern half of the Silver Lateral zone seats and all the Nike South Goal Silver Seats.

#### Mediapro Lounge

Located in the North Goal zone, its large window provides views of the Masía and of Tibidabo. It combines elegant wood decoration with large-format photographs of FC Barcelona players in action and several plasma screens distributed around the room. It is available to users of the northern half of the Silver Lateral zone seats and all the North Goal Silver Seats.