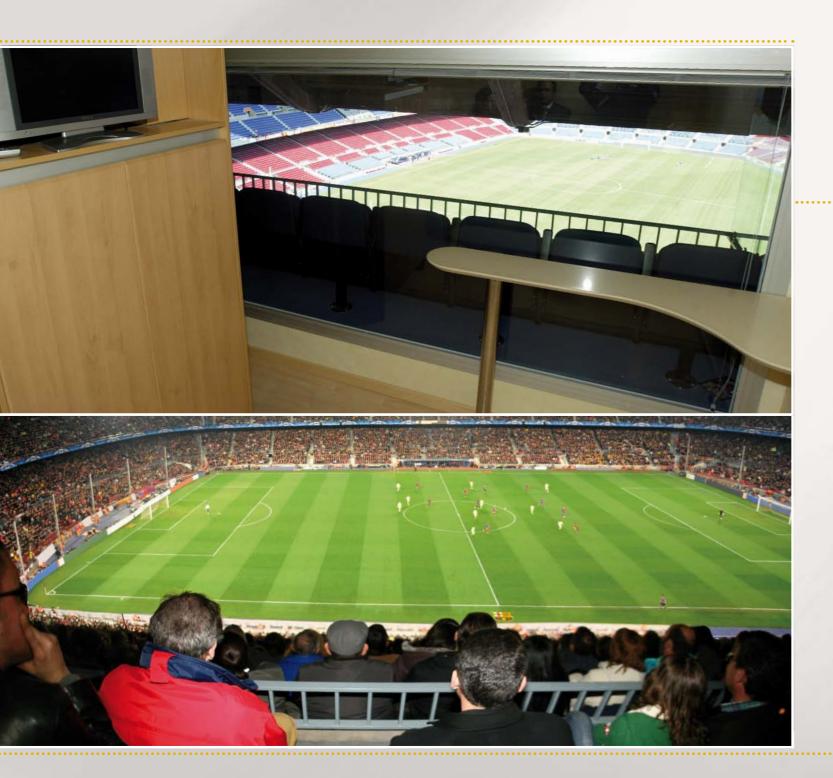

### **Boxes**

Exclusive areas with seats in a private exterior terrace and equipped interior zone. They feature catering and drinks service so you may enjoy matches in a high level of privacy.

### Seats

Seats located at strategic sites on the terraces for enjoying the match with an exceptional view of the pitch. They include access to the nearest VIP Lounge with continuous catering and bar service.