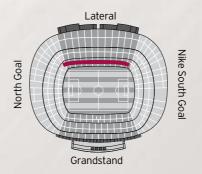

## Lateral Boxes

(b) These boxes have a more traditional design, are characterised by their proximity to the pitch and are located at the back of the 1st Tier of the lateral zone. After passing through Gate 68, Business Club members directly enter the VIP Lounge from which they have convenient access to the boxes. Location: 1<sup>st</sup> Tier lateral zone. Capacity: 6, 7, 10, 12, 15 or 16 seats. VIP Lounge: Avantllotja Lateral.