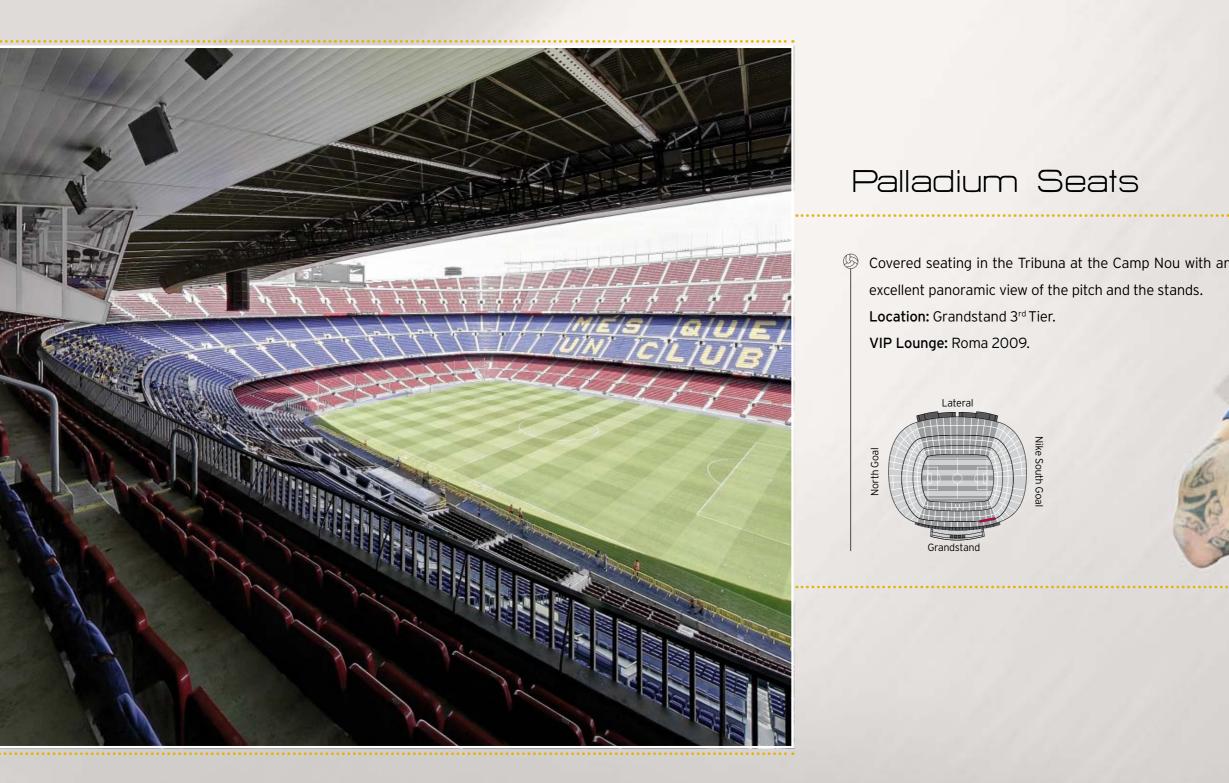

## Palladium Seats

 Covered seating in the Tribuna at the Camp Nou with an excellent panoramic view of the pitch and the stands. Location: Grandstand 3<sup>rd</sup> Tier. VIP Lounge: Roma 2009.