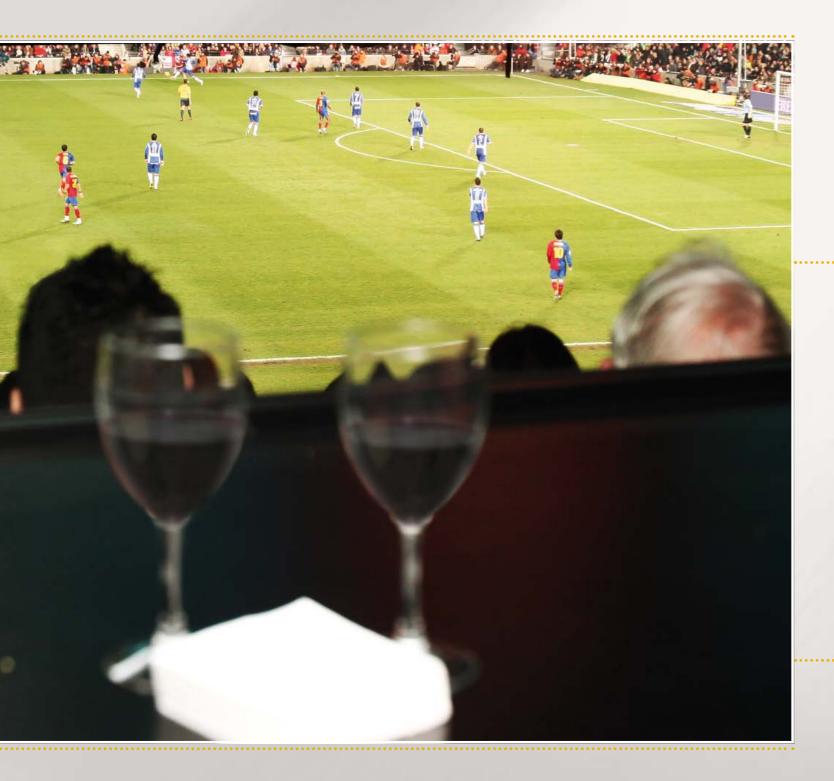

### **Boxes**

Exclusive areas with seats in a private exterior terrace and equipped interior zone. They feature catering and drinks service so you may enjoy matches in a high level of privacy.

### Seats

Seats located at strategic sites on the terraces for enjoying the match with an exceptional view of the pitch. They include access to the nearest VIP Lounge with continuous catering and bar service.

**VIP Lounge:** Avantllotja Lateral or Mediapro, depending on their location.

**MPLounges** 

The club provides a total of 4 VIP Lounges so that your company's guests may experience all the thrills in a totally exclusive atmosphere. An ideal setting with intense symbolism from which to enjoy the match from an hour before it starts to an hour after it has ended.