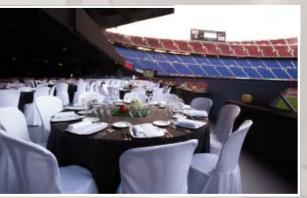

### **Boxes**

Exclusive areas with seats in a private exterior terrace and equipped interior zone. They feature catering and drinks service so you may enjoy matches in a high level of privacy.

**VIP Lounge:** Avantllotja Lateral or Mediapro, depending on their location.

**MPLounges** 

The club provides a total of 4 VIP Lounges so that your company's guests may experience all the thrills in a totally exclusive atmosphere. An ideal setting with intense symbolism from which to enjoy the match from an hour before it starts to an hour after it has ended.