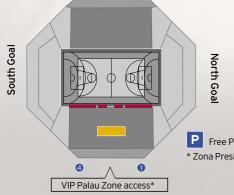

MP Palan Zone

### Feel the thrill of the match

- Tickets to all ACB League and Euroleague matches.
- Special seats in courtside boxes or in the Presidential Box.
- Issue of statistics during the match.
- Access to the Presidential Box VIP Lounge.
- Plasma TV screens, catering and drinks service before, during and at the end of the match and hostess service.
- Company logo on seats and tickets.

### Feel the thrill of the Club

- Annual Business Club event.
- Subscription to the Club magazine.
- Preferential purchase of additional tickets for the Palau and for finals.

Palau BoxCourtside Boxes

Free Parking within the premises by access 7.
\* Zona Presidencial exclusive access. Between doors 1 and 4.

ego

**Palau Box** Seats located next to the Presidential Box. They combine an unbeatable tactical view of the court with the most exclusive atmosphere featuring former players and Club figures.

**Courtside Boxes** Boxes beside the court. These seats prompt the feeling that you are practically one of the players, and enable you to follow the match without missing the slightest detail. The best way of experiencing the spectacle in person.