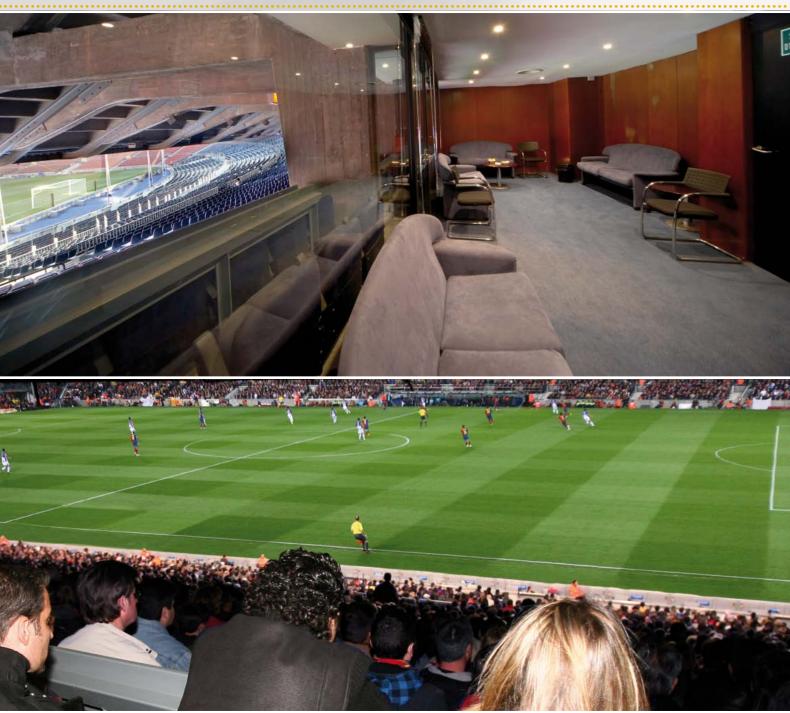

### **Boxes**

Exclusive areas with seats in a private exterior terrace and equipped interior zone. They feature catering and drinks service so you may enjoy matches in a high level of privacy.

### Seats

Seats located at strategic sites on the terraces for enjoying the match with an exceptional view of the pitch. They include access to the nearest VIP Lounge with continuous catering and bar service.