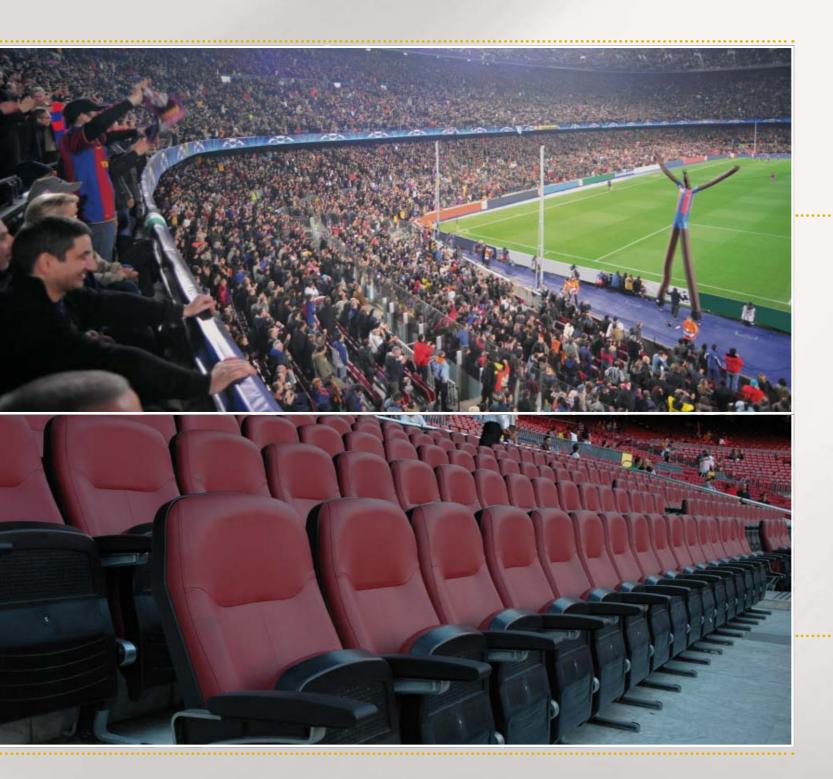

### **Top-level thrills**

- Camp Nou provides different comfortable seat options  $\mathfrak{G}$ that may be acquired in packages (4 seats or more). All are raised sites for an optimum view of play and an exceptional panorama of the majesty of Camp Nou. They include access to the nearest of the four VIP lounges with continuous catering and bar service. The options available are:
  - Platinum Seats
  - Gold Seats
  - Palladium Seats
  - Silver Seats

## Silver Seats

 These seats, which are located in the lateral zone and behind the goal and provide an exceptional view of the match because of their proximity to the pitch and raised position.
Location: Lateral zone, 2<sup>nd</sup> tier Nike South Goal or 2<sup>nd</sup> Tier North Goal.