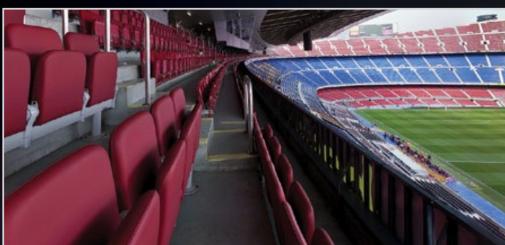

### LATERAL BOXES

These exclusive spaces are located all along the touchline in the 1st Tier. They are reached via gate 68 into the Camp Nou, which leads into the Antepalco Lateral VIP Lounge, from which these boxes can be accessed directly. The proximity to the field of play makes these seats especially recommendable if you are after a close-up view of the action.

**Location:** 1st Tier touchline. **Capacity:** 6, 7, 10, 12, 15 or 16 places.