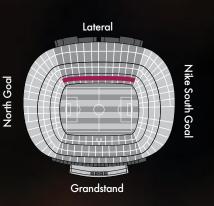

## THE BOXES

The Camp Nou Boxes offer a fully equipped indoor area and an outdoor terrace with some of the best seats in the house. Their capacities range from 6 to 16 places and they are located in different zones of the Stadium.

## SALA ROMA BOXES

The most exclusive boxes in the Camp Nou are located in the upper section of the Main Grandstand. They are reached through gate 19 into the Stadium, where you will find the VIP welcome stand, which leads into the spacious Roma 09 lounge, from which the boxes can be directly accessed.

## 2nd TIER BOXES

These boxes are located on the second Tier, along the touchline and behind the goals. Their high position offers a spectacular view of the pitch, and they can be reached directly through an independent entrance.

### LATERAL BOXES

These exclusive spaces are located all along the touchline in the 1st Tier. They are reached via gate 68 into the Camp Nou, which leads into the Antepalco Lateral VIP Lounge, from which these boxes can be accessed directly. The proximity to the field of play makes these seats especially recommendable if you are after a close-up view of the action.