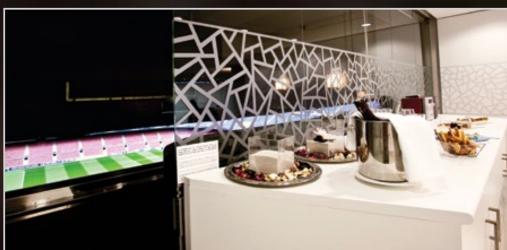

The indoor area includes a plasma screen showing a live broadcast of the match, and you can enjoy a catering service including a wide range of snacks, as well as a minibar and comfortable sofas.

Find out about the full range of options: