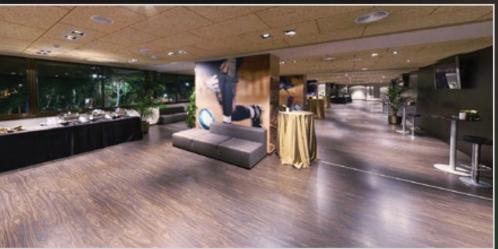

#### HOSPITALITY LOUNGES

The Club can offer a total of four HOSPITALITY lounges where your company's guests will be able to experience all of the excitement in a totally exclusive atmosphere.

#### SALA ROMA 09

This lounge is bathed with natural light and its huge glass windows offer spectacularly high views from a position above the main Grandstand.

Corresponding seats and boxes: VIP Platinum Sala Roma, VIP Palladium and Sala Roma Boxes.

#### SALA ANTEPALCO DE HONOR

This is located one level below the presidential zone. Its modern décor in dark woods and noble materials under a sloping skylight create a distinctly impressive ambience.

Corresponding seats and boxes: VIP Platinum Grandstand Row 0 and VIP Gold.

#### SALA MEDIAPRO

Located in the North Goal area, this hall has a huge glass window offering views over the old Masia and Tibidabo. It combines elegant wooden décor with large format photographs of FC Barcelona players in action.

#### SALA ANTEPALCO LATERAL

Located behind the touchline and decorated in lively wooden tones and different sports-related works of art, this hall includes several plasma screens showing the live broadcast of the game.