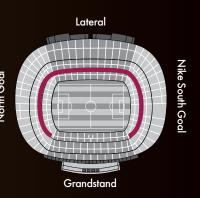

#### HOSPITALITY PROGRAMME

|                            | LOCATION                                   | CAPACITY                     | VIP LOUNGE                       |
|----------------------------|--------------------------------------------|------------------------------|----------------------------------|
| BOXES                      |                                            |                              |                                  |
| Sala Roma Boxes            | Grandstand 2nd Tier                        | 7, 11, 12 or 14 seats        | Roma 09                          |
| 2 <sup>nd</sup> Tier Boxes | Lateral and 2nd Tier Goals                 | 14 or 16 seats               | 9                                |
| Lateral Boxes              | Lateral 1st Tier                           | 6, 7, 10, 12, 15 or 16 seats | Antepalco Lateral                |
| VIP SEATS                  |                                            |                              |                                  |
| Gold                       | Grandstand 1st Tier                        | Minimum 2 seats              | Antepalco de Honor               |
| Platinum                   |                                            |                              |                                  |
| Grandstand RO              | 1st Row Grandstand 2nd Tier                | Minimum 2 seats              | Antepalco de Honor               |
| Platinum Sala Roma         | Grandstand 2nd Tier                        | Minimum 2 seats              | Roma 09                          |
| Palladium                  | Grandstand 3rd Tier                        | Minimum 2 seats              | Roma 09                          |
| Silver                     | 1st Row Lateral zone and<br>2nd Tier Goals | Minimum 2 seats              | Mediapro or<br>Antepalco Lateral |