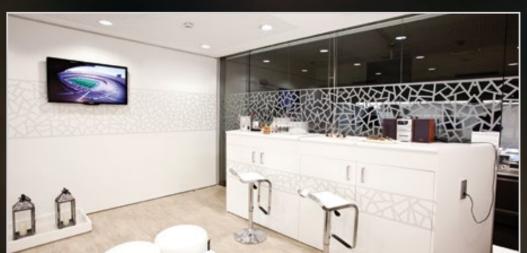

#### HOSPITALITY LOUNGES

The Club can offer a total of four HOSPITALITY lounges where your company's guests will be able to experience all of the excitement in a totally exclusive atmosphere.

#### SALA ROMA 09

This lounge is bathed with natural light and its huge glass windows offer spectacularly high views from a position above the main Grandstand.

Corresponding seats and boxes: VIP Platinum Sala Roma, VIP Palladium and Sala Roma Boxes.

#### SALA ANTEPALCO DE HONOR

This is located one level below the presidential zone. Its modern décor in dark woods and noble materials under a sloping skylight create a distinctly impressive ambience.

Corresponding seats and boxes: VIP Platinum Grandstand Row 0 and VIP Gold.

#### SALA MEDIAPRO

Located in the North Goal area, this hall has a huge glass window offering views over the old Masia and Tibidabo. It combines elegant wooden décor with large format photographs of FC Barcelona players in action.

#### SALA ANTEPALCO LATERAL

Located behind the touchline and decorated in lively wooden tones and different sports-related works of art, this hall includes several plasma screens showing the live broadcast of the game.