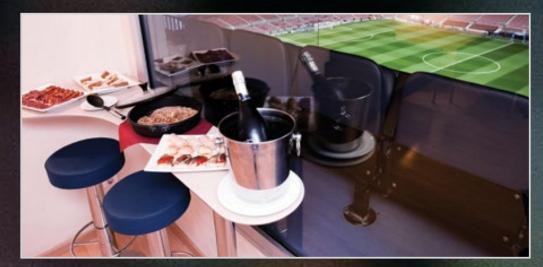

## THE BOXES

The Camp Nou Boxes offer a fully equipped indoor area and an outdoor terrace with some of the best seats in the house. Their capacities range from 6 to 16 places and they are located in different zones of the Stadium.

The indoor area includes a plasma screen showing a live broadcast of the match, and you can enjoy a catering service including a wide range of snacks, as well as a minibar and comfortable sofas.

Find out about the full range of options: