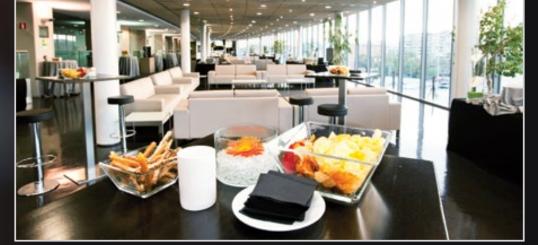

## THE BOXES

The Camp Nou Boxes offer a fully equipped indoor area and an outdoor terrace with some of the best seats in the house. Their capacities range from 6 to 16 places and they are located in different zones of the Stadium.

The indoor area includes a plasma screen showing a live broadcast of the match, and you can enjoy a catering service including a wide range of snacks, as well as a minibar and comfortable sofas.

Find out about the full range of options: