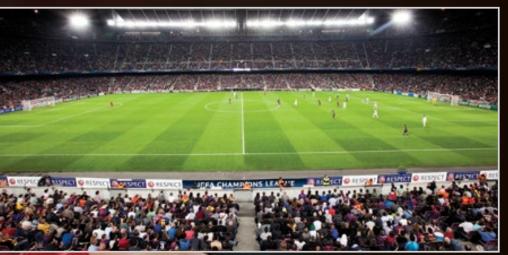

#### VIP BOXES AND SEATS

FC Barcelona's Hospitality programme offers a series of exclusive seats from which games at the Camp Nou can be enjoyed in a unique fashion and surrounded by privileges.

The many benefits you can enjoy while enjoying the match include a catering and beverages service, access to our VIP lounges, a hostess service, having the company's logo on your seats, your tickets or in your VIP lounge and getting printouts of the team line-ups just before the game kicks off.

## THE BOXES

The Camp Nou Boxes offer a fully equipped indoor area and an outdoor terrace with some of the best seats in the house. Their capacities range from 6 to 16 places and they are located in different zones of the Stadium.

The indoor area includes a plasma screen showing a live broadcast of the match, and you can enjoy a catering service including a wide range of snacks, as well as a minibar and comfortable sofas.

Find out about the full range of options: