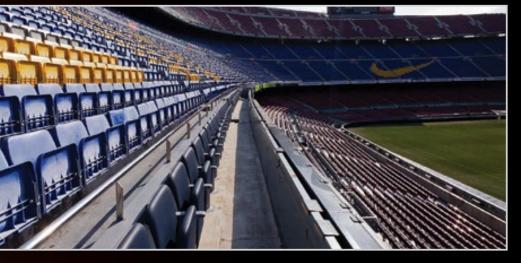

### VIP SEATS

The Hospitality programme offers the very finest seats in the Camp Nou, located in different zones of the Stadium and all offering an outstanding view of the pitch. These seats also connect to one of the VIP lounges, where you will be able to enjoy a variety of services, including top quality catering.

From the first to the third Tier, you can choose whatever seats best satisfy your interests, and whatever lounge best suits the needs of your clients.

The VIP seats are available in the following categories:

## VIP SILVER SEATS

Located along the touchline and behind the goals in the front row of the 2nd Tier, these seats offer a splendid view of the pitch thanks to their high location yet being so close to the action.