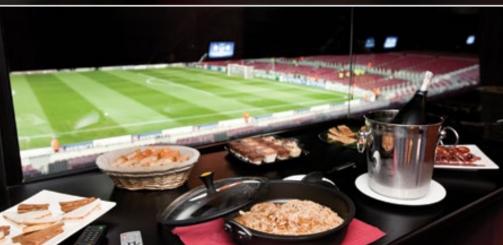

#### VIP BOXES AND SEATS

FC Barcelona's Hospitality programme offers a series of exclusive seats from which games at the Camp Nou can be enjoyed in a unique fashion and surrounded by privileges.

The many benefits you can enjoy while enjoying the match include a catering and beverages service, access to our VIP lounges, a hostess service, having the company's logo on your seats, your tickets or in your VIP lounge and getting printouts of the team line-ups just before the game kicks off.

The indoor area includes a plasma screen showing a live broadcast of the match, and you can enjoy a catering service including a wide range of snacks, as well as a minibar and comfortable sofas.

Find out about the full range of options: