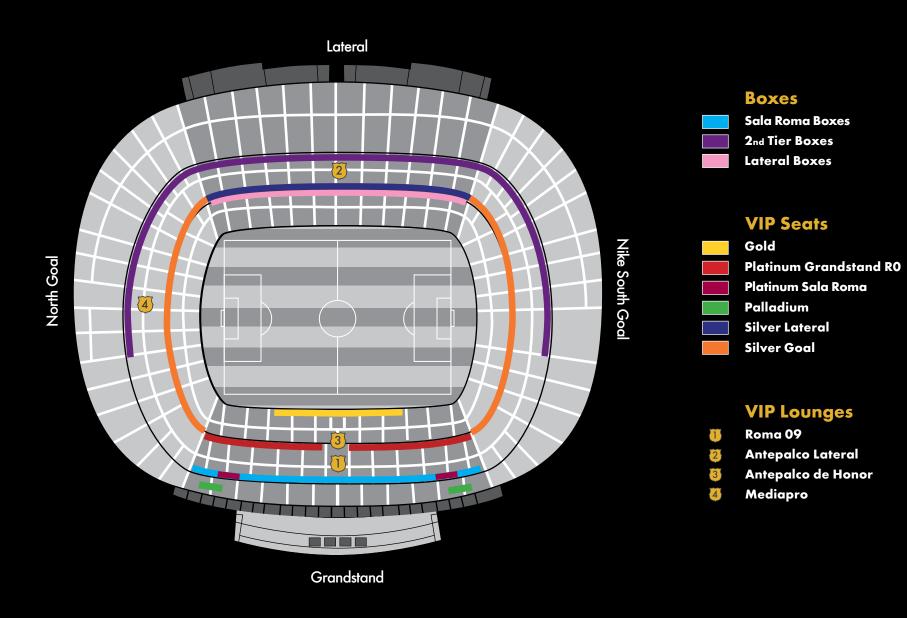

## THE BOXES

The Camp Nou Boxes offer a fully equipped indoor area and an outdoor terrace with some of the best seats in the house. Their capacities range from 6 to 16 places and they are located in different zones of the Stadium.

- Sala Roma Boxes
- 2nd Tier Boxes
- Lateral Boxes

## SALA ROMA BOXES

The most exclusive boxes in the Camp Nou are located in the upper section of the Main Grandstand. They are reached through gate 19 into the Stadium, where you will find the VIP welcome stand, which leads into the spacious Roma 09 lounge, from which the boxes can be directly accessed.

**Location:** Grandstand 2nd Tier. **Capacity:** *7*, 11, 12 or 14 places.

## 2nd TIER BOXES

These boxes are located on the second Tier, along the touchline and behind the goals. Their high position offers a spectacular view of the pitch, and they can be reached directly through an independent entrance.

Location: 2nd Tier along touchline and behind goals.

Capacity: 14 or 16 places.

### LATERAL BOXES

These exclusive spaces are located all along the touchline in the 1st Tier. They are reached via gate 68 into the Camp Nou, which leads into the Antepalco Lateral VIP Lounge, from which these boxes can be accessed directly. The proximity to the field of play makes these seats especially recommendable if you are after a close-up view of the action.

**Location:** 1st Tier touchline. **Capacity:** 6, 7, 10, 12, 15 or 16 places.

### VIP SEATS

The Hospitality programme offers the very finest seats in the Camp Nou, located in different zones of the Stadium and all offering an outstanding view of the pitch. These seats also connect to one of the VIP lounges, where you will be able to enjoy a variety of services, including top quality catering.

- Gold
- Platinum Grandstand R0
- Platinum Sala Roma
  - Palladium
  - Silver

## VIP SEATS PLATINUM GRANDSTAND RO

These are the closest seats to the Presidential Box. They are located in the front row of the second Tier of the Grandstand, have a roof and offer an ideal view of the Stadium.

VIP clients are welcomed at gate 15 to the Stadium, and these seats connect directly to the Antepalco de Honor VIP Lounge.

## VIP PLATINUM SEATS SALA ROMA

Located in the upper section of the second Tier of the Grandstand, these seats offer the client the opportunity to enjoy privacy and comfort while watching the game with an exceptional view of the pitch.

They connect directly to the Roma 09 VIP Lounge, the meeting place of the most select VIPs in the Camp Nou.

# Grandstand SEATS VIP PALLADIUM

These covered seats are in the 3rd Tier of the Grandstand, and offer an exceptional panoramic view of the pitch and terraces. From here you will appreciate the true immensity of the Camp Nou and experience the full intensity of the game.

They connect directly to the Roma 09 VIP Lounge, a large, modern space that is ideal for networking, because it here that professionals from different sectors tend to gather.

## VIP SILVER SEATS

Located along the touchline and behind the goals in the front row of the 2nd Tier, these seats offer a splendid view of the pitch thanks to their high location yet being so close to the action.

Depending on where they are located, they connect directly to the Mediapro or the Antepalco Lateral VIP Lounge.

#### HOSPITALITY LOUNGES

The Club can offer a total of four HOSPITALITY lounges where your company's guests will be able to experience all of the excitement in a totally exclusive atmosphere.

#### SALA ROMA 09

This lounge is bathed with natural light and its huge glass windows offer spectacularly high views from a position above the main Grandstand.

Corresponding seats and boxes: VIP Platinum Sala Roma, VIP Palladium and Sala Roma Boxes.

#### SALA ANTEPALCO DE HONOR

This is located one level below the presidential zone. Its modern décor in dark woods and noble materials under a sloping skylight create a distinctly impressive ambience.

Corresponding seats and boxes: VIP Platinum Grandstand Row 0 and VIP Gold.

#### SALA MEDIAPRO

Located in the North Goal area, this hall has a huge glass window offering views over the old Masia and Tibidabo. It combines elegant wooden décor with large format photographs of FC Barcelona players in action.

Corresponding seats and boxes: VIP Silver Lateral and North Goal.

#### SALA ANTEPALCO LATERAL

Located behind the touchline and decorated in lively wooden tones and different sports-related works of art, this hall includes several plasma screens showing the live broadcast of the game.

**Corresponding seats and boxes:** VIP Silver Lateral and South Goal and Lateral Boxes.