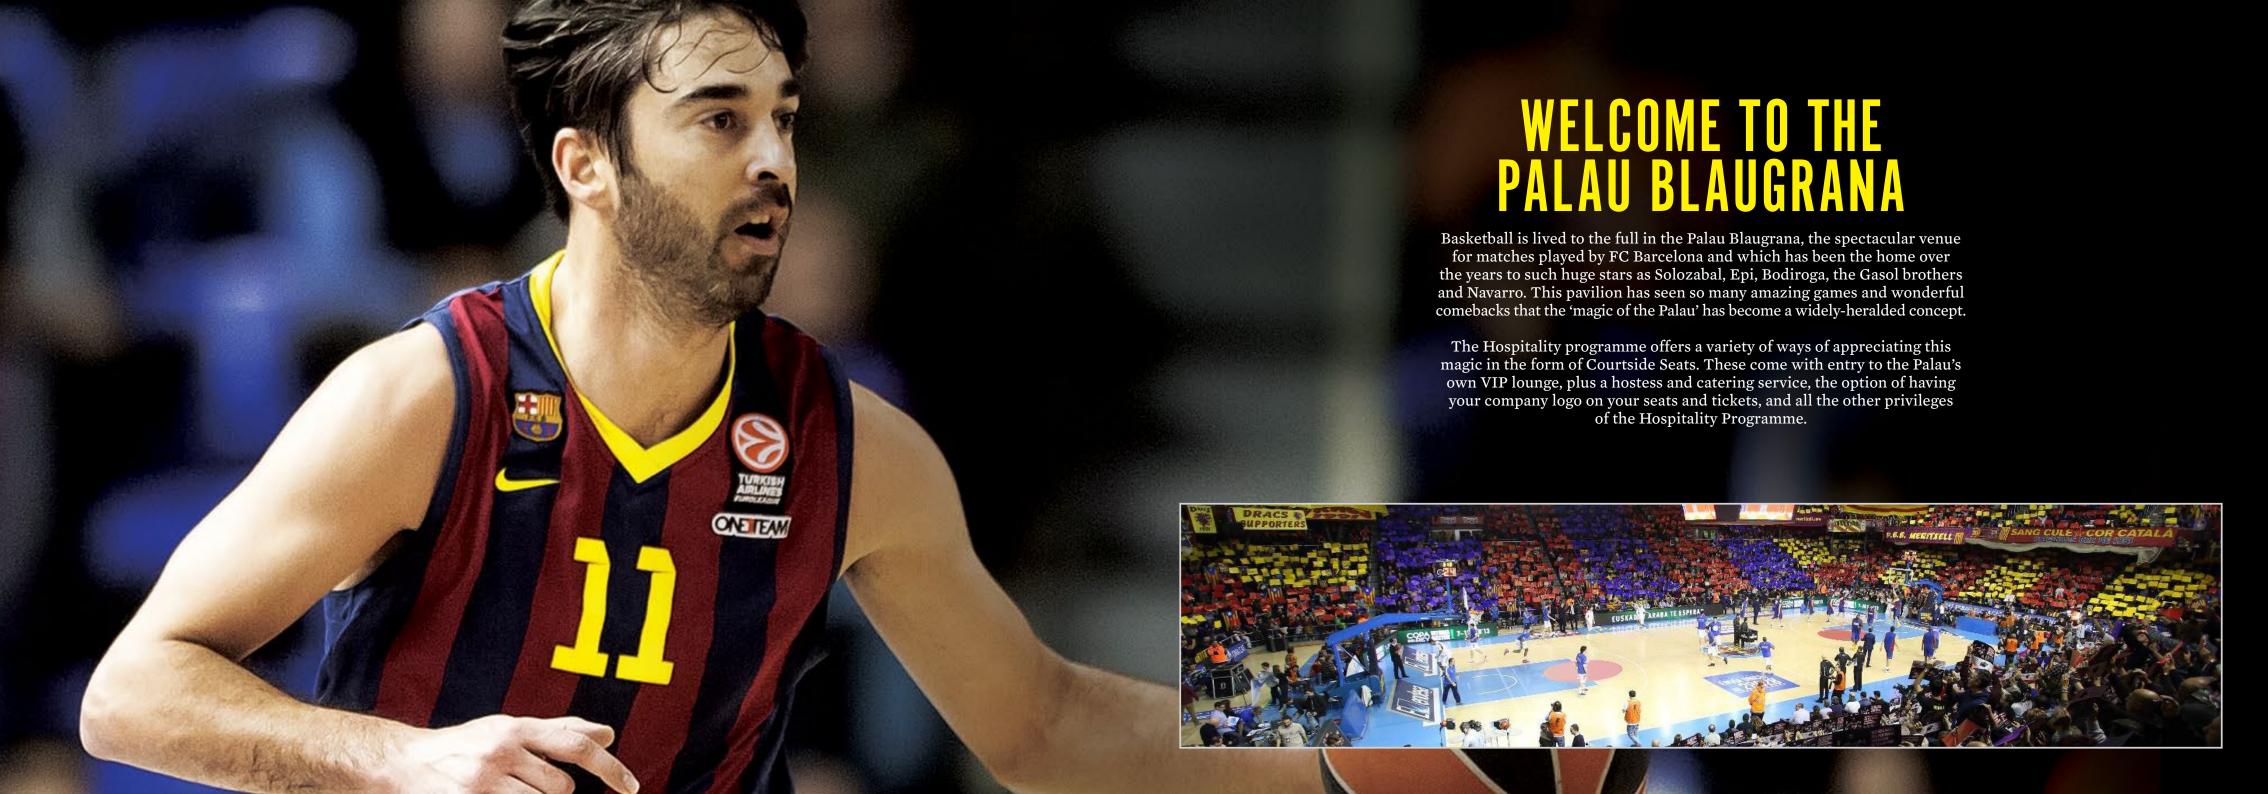

## VIP SEATS IN THE PALAU

**COURTSIDE SEATS** 

Seats right next to the action in the purest of NBA traditions, located all along the side of the court. From here you almost feel part of the action itself and won't miss a single detail of the game.