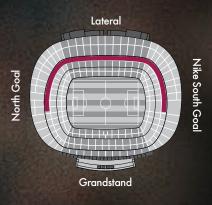

## VIP SILVER SEATS

Located along the touchline and behind the goals in the front row of the 2nd Tier, these seats offer a splendid view of the pitch thanks to their high location yet being so close to the action.

Depending on where they are located, they connect directly to the Mediapro or the Antepalco Lateral VIP Lounge.

Corresponding seats and boxes: VIP Silver Lateral and North Goal.

**Corresponding seats and boxes:** VIP Silver Lateral and South Goal and Lateral Boxes.