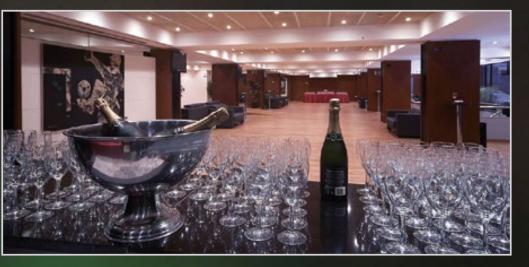

#### VIP BOXES AND SEATS

FC Barcelona's Hospitality programme offers a series of exclusive seats from which games at the Camp Nou can be enjoyed in a unique fashion and surrounded by privileges.

The many benefits you can enjoy while enjoying the match include a catering and beverages service, access to our VIP lounges, a hostess service, having the company's logo on your seats, your tickets or in your VIP lounge and getting printouts of the team line-ups just before the game kicks off.

The indoor area includes a plasma screen showing a live broadcast of the match, and you can enjoy a catering service including a wide range of snacks, as well as a minibar and comfortable sofas.

Find out about the full range of options: