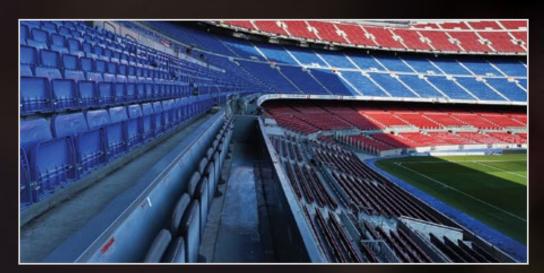

#### VIP BOXES AND SEATS

FC Barcelona's Hospitality programme offers a series of exclusive seats from which games at the Camp Nou can be enjoyed in a unique fashion and surrounded by privileges.

The many benefits you can enjoy while enjoying the match include a catering and beverages service, access to our VIP lounges, a hostess service, having the company's logo on your seats, your tickets or in your VIP lounge and getting printouts of the team line-ups just before the game kicks off.

## THE BOXES

The Camp Nou Boxes offer a fully equipped indoor area and an outdoor terrace with some of the best seats in the house. Their capacities range from 6 to 16 places and they are located in different zones of the Stadium.

The indoor area includes a plasma screen showing a live broadcast of the match, and you can enjoy a catering service including a wide range of snacks, as well as a minibar and comfortable sofas.

Find out about the full range of options: