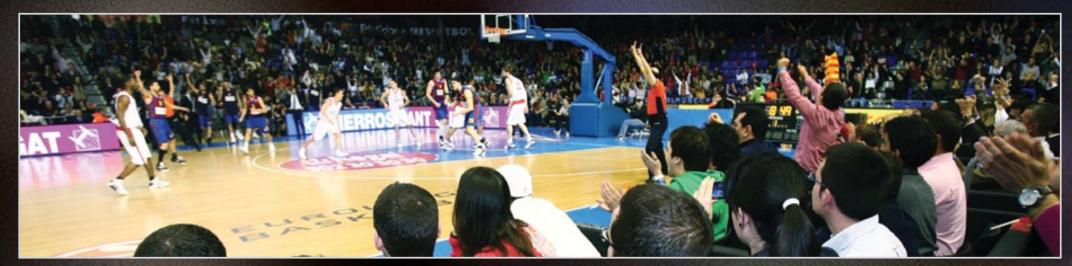

## VIP SEATS IN THE PALAU

**COURTSIDE SEATS** 

Seats right next to the action in the purest of NBA traditions, located all along the side of the court. From here you almost feel part of the action itself and won't miss a single detail of the game.