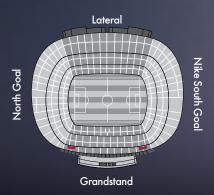

## THE BOXES

The Camp Nou Boxes offer a fully equipped indoor area and an outdoor terrace with some of the best seats in the house. Their capacities range from 6 to 16 places and they are located in different zones of the Stadium.

- Sala Roma Boxes
- 2nd Tier Boxes
- Lateral Boxes

## SALA ROMA BOXES

The most exclusive boxes in the Camp Nou are located in the upper section of the Main Grandstand. They are reached through gate 19 into the Stadium, where you will find the VIP welcome stand, which leads into the spacious Roma 09 lounge, from which the boxes can be directly accessed.

## 2nd TIER BOXES

These boxes are located on the second Tier, along the touchline and behind the goals. Their high position offers a spectacular view of the pitch, and they can be reached directly through an independent entrance.

### LATERAL BOXES

These exclusive spaces are located all along the touchline in the 1st Tier. They are reached via gate 68 into the Camp Nou, which leads into the Antepalco Lateral VIP Lounge, from which these boxes can be accessed directly. The proximity to the field of play makes these seats especially recommendable if you are after a close-up view of the action.