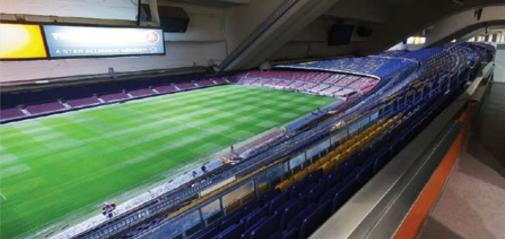

## THE BOXES

The Camp Nou Boxes offer a fully equipped indoor area and an outdoor terrace with some of the best seats in the house. Their capacities range from 6 to 16 places and they are located in different zones of the Stadium.

The indoor area includes a plasma screen showing a live broadcast of the match, and you can enjoy a catering service including a wide range of snacks, as well as a minibar and comfortable sofas.

Find out about the full range of options: