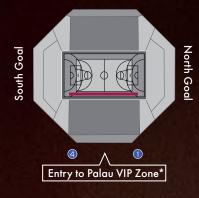

#### LOCATIONS

- Courtside Seats
- P Free parking on premises via access 7.

  \* Exclusive entry to Presidential Zone. Between gates 1 and 4.

## VIP SEATS IN THE PALAU

**COURTSIDE SEATS** 

Seats right next to the action in the purest of NBA traditions, located all along the side of the court. From here you almost feel part of the action itself and won't miss a single detail of the game.