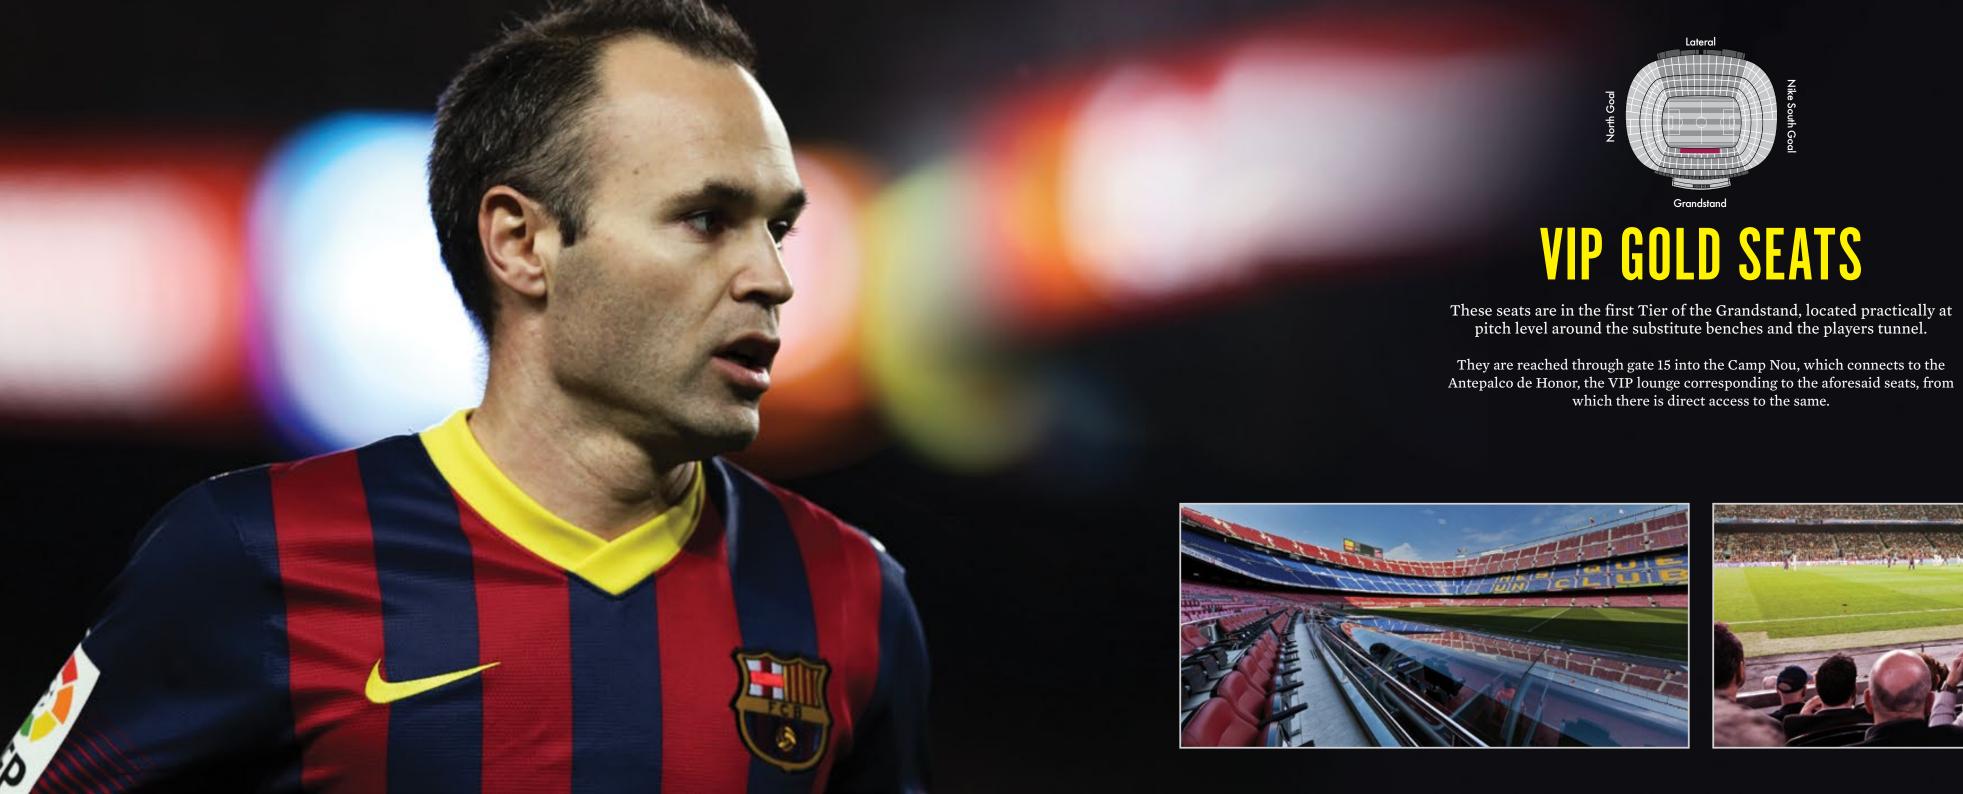

## VIP SEATS PLATINUM GRANDSTAND RO

These are the closest seats to the Presidential Box. They are located in the front row of the second Tier of the Grandstand, have a roof and offer an ideal view of the Stadium.

VIP clients are welcomed at gate 15 to the Stadium, and these seats connect directly to the Antepalco de Honor VIP Lounge.