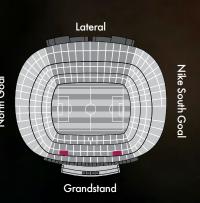

## THE BOXES

The Camp Nou Boxes offer a fully equipped indoor area and an outdoor terrace with some of the best seats in the house. Their capacities range from 6 to 16 places and they are located in different zones of the Stadium.

- Sala Roma Boxes
- 2nd Tier Boxes
- Lateral Boxes

## SALA ROMA BOXES

The most exclusive boxes in the Camp Nou are located in the upper section of the Main Grandstand. They are reached through gate 19 into the Stadium, where you will find the VIP welcome stand, which leads into the spacious Roma 09 lounge, from which the boxes can be directly accessed.

## 2nd TIER BOXES

These boxes are located on the second Tier, along the touchline and behind the goals. Their high position offers a spectacular view of the pitch, and they can be reached directly through an independent entrance.

### LATERAL BOXES

These exclusive spaces are located all along the touchline in the 1st Tier. They are reached via gate 68 into the Camp Nou, which leads into the Antepalco Lateral VIP Lounge, from which these boxes can be accessed directly. The proximity to the field of play makes these seats especially recommendable if you are after a close-up view of the action.