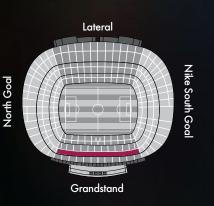

### LATERAL BOXES

These exclusive spaces are located all along the touchline in the 1st Tier. They are reached via gate 68 into the Camp Nou, which leads into the Antepalco Lateral VIP Lounge, from which these boxes can be accessed directly. The proximity to the field of play makes these seats especially recommendable if you are after a close-up view of the action.

**Location:** 1st Tier touchline. **Capacity:** 6, 7, 10, 12, 15 or 16 places.