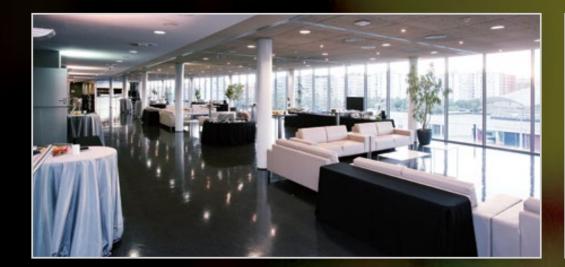

#### HOSPITALITY LOUNGES

The Club can offer a total of four HOSPITALITY lounges where your company's guests will be able to experience all of the excitement in a totally exclusive atmosphere.

#### SALA ROMA 09

This lounge is bathed with natural light and its huge glass windows offer spectacularly high views from a position above the main Grandstand.

Corresponding seats and boxes: VIP Platinum Sala Roma, VIP Palladium and Sala Roma Boxes.