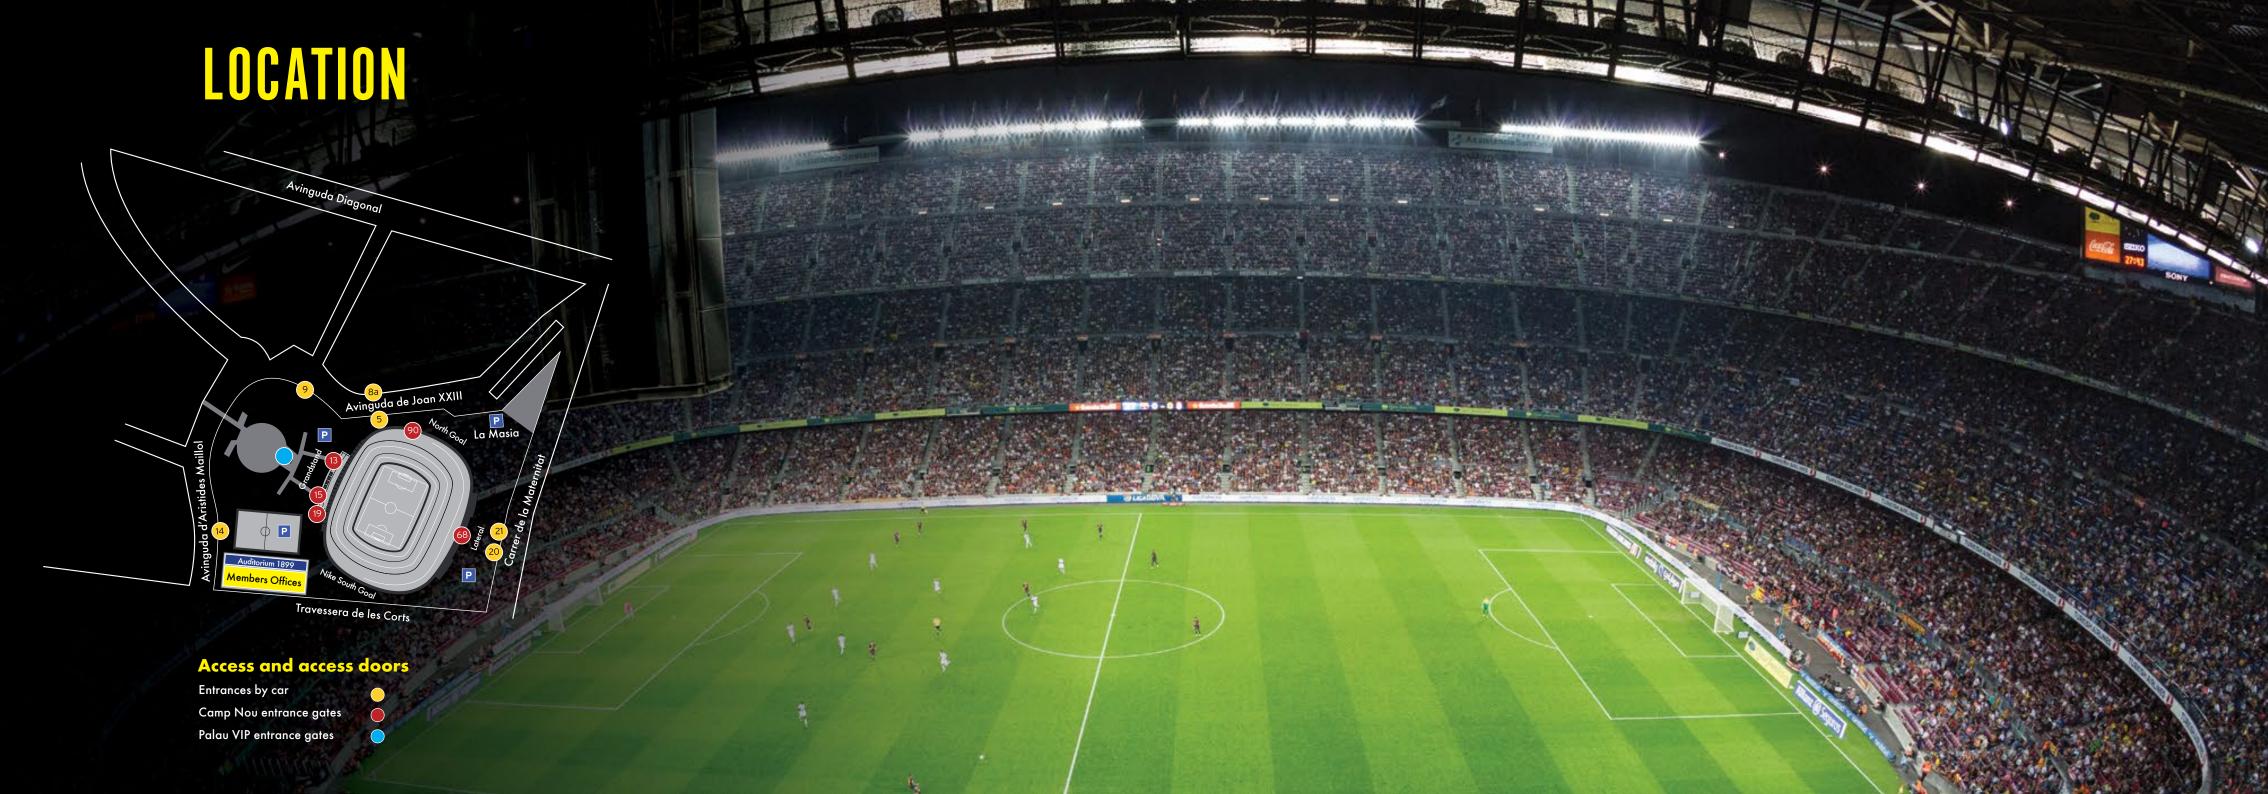

| Minimum 2 seats              | Roma 09                          |
| Silver                     | 1st Row Lateral zone and<br>2nd Tier Goals | Minimum 2 seats              | Mediapro or<br>Antepalco Lateral |

#### **SERVICES INCLUDED WITH ALL VIP BOXES AND SEATS**

- Parking places on the premises (depending in the seats booked).
  Catering and beverages service.

#### LOCATIONS







- Courtside Seats
- P Free parking on premises via access 7.

  \* Exclusive entry to Presidential Zone. Between gates 1 and 4.

## VIP SEATS IN THE PALAU

**COURTSIDE SEATS** 

Seats right next to the action in the purest of NBA traditions, located all along the side of the court. From here you almost feel part of the action itself and won't miss a single detail of the game.











#### FCBARCELONA

més que un club

vip@fcbarcelona.cat
93 496 36 44 • 93 496 37 42
www.fcbhospitality.com

FC Barcelona official sponsors: