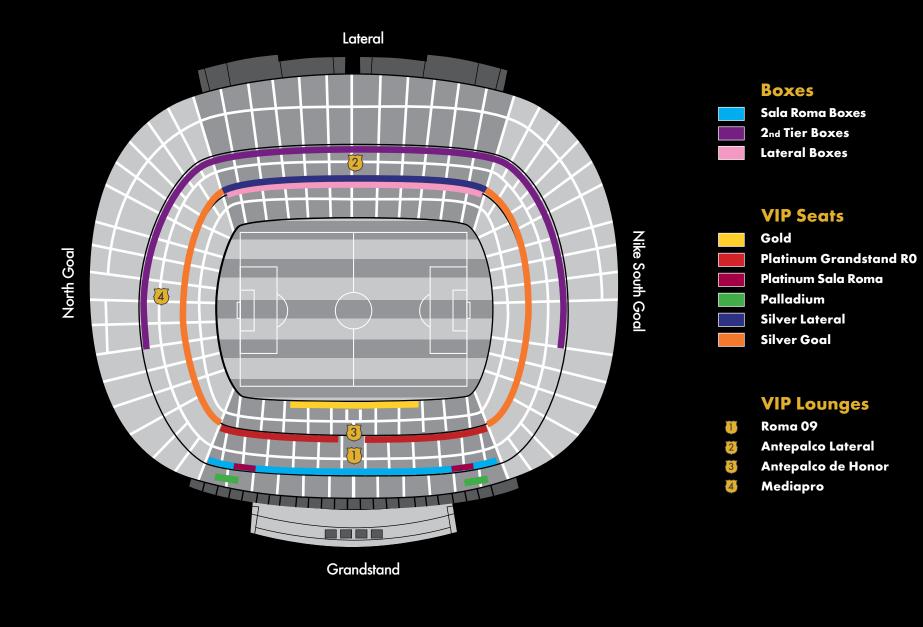

## 2nd TIER BOXES

These boxes are located on the second Tier, along the touchline and behind the goals. Their high position offers a spectacular view of the pitch, and they can be reached directly through an independent entrance.

**Location:** 2nd Tier along touchline and behind goals. **Capacity:** 14 or 16 places.

## LATERAL BOXES

These exclusive spaces are located all along the touchline in the 1st Tier. They are reached via gate 68 into the Camp Nou, which leads into the Antepalco Lateral VIP Lounge, from which these boxes can be accessed directly. The proximity to the field of play makes these seats especially recommendable if you are after a close-up view of the action.

**Location:** 1st Tier touchline. **Capacity:** 6, 7, 10, 12, 15 or 16 places.

Antepalco de Honor, the VIP lounge corresponding to the aforesaid seats, from which there is direct access to the same.

## VIP SEATS PLATINUM GRANDSTAND RO

These are the closest seats to the Presidential Box. They are located in the front row of the second Tier of the Grandstand, have a roof and offer an ideal view of the Stadium.

VIP clients are welcomed at gate 15 to the Stadium, and these seats connect directly to the Antepalco de Honor VIP Lounge.

## VIP PLATINUM SEATS SALA ROMA

Located in the upper section of the second Tier of the Grandstand, these seats offer the client the opportunity to enjoy privacy and comfort while watching the game with an exceptional view of the pitch.

They connect directly to the Roma 09 VIP Lounge, the meeting place of the most select VIPs in the Camp Nou.

## SEATS VIP PALLADIUM

These covered seats are in the 3rd Tier of the Grandstand, and offer an exceptional panoramic view of the pitch and terraces. From here you will appreciate the true immensity of the Camp Nou and experience the full intensity of the game.

They connect directly to the Roma 09 VIP Lounge, a large, modern space that is ideal for networking, because it here that professionals from different sectors tend to gather.

### IP SILVER SEATS

Located along the touchline and behind the goals in the front row of the  $2_{nd}$  Tier, these seats offer a splendid view of the pitch thanks to their high location yet being so close to the action.

Depending on where they are located, they connect directly to the Mediapro or the Antepalco Lateral VIP Lounge.

#### **SALA ROMA 09**

This lounge is bathed with natural light and its huge glass windows offer spectacularly high views from a position above the main Grandstand.

**Corresponding seats and boxes:** VIP Platinum Sala Roma, VIP Palladium and Sala Roma Boxes.

#### **SALA ANTEPALCO DE HONOR**

This is located one level below the presidential zone. Its modern décor in dark woods and noble materials under a sloping skylight create a distinctly impressive ambience.

**Corresponding seats and boxes:** VIP Platinum Grandstand Row 0 and VIP Gold.