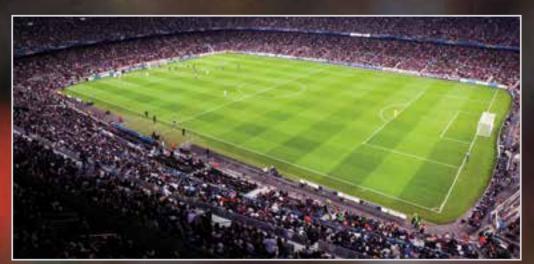

## 2nd TIER BOXES

These boxes are located on the second Tier, along the touchline and behind the goals. Their high position offers a spectacular view of the pitch, and they can be reached directly through an independent entrance.

## LATERAL BOXES

These exclusive spaces are located all along the touchline in the 1st Tier. They are reached via gate 68 into the Camp Nou, which leads into the Antepalco Lateral VIP Lounge, from which these boxes can be accessed directly. The proximity to the field of play makes these seats especially recommendable if you are after a close-up view of the action.