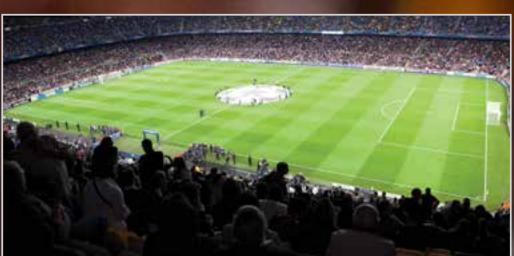

## 2nd TIER BOXES

These boxes are located on the second Tier, along the touchline and behind the goals. Their high position offers a spectacular view of the pitch, and they can be reached directly through an independent entrance.

## LATERAL BOXES

These exclusive spaces are located all along the touchline in the 1st Tier. They are reached via gate 68 into the Camp Nou, which leads into the Antepalco Lateral VIP Lounge, from which these boxes can be accessed directly. The proximity to the field of play makes these seats especially recommendable if you are after a close-up view of the action.

### IP SILVER SEATS

Located along the touchline and behind the goals in the front row of the  $2_{nd}$  Tier, these seats offer a splendid view of the pitch thanks to their high location yet being so close to the action.