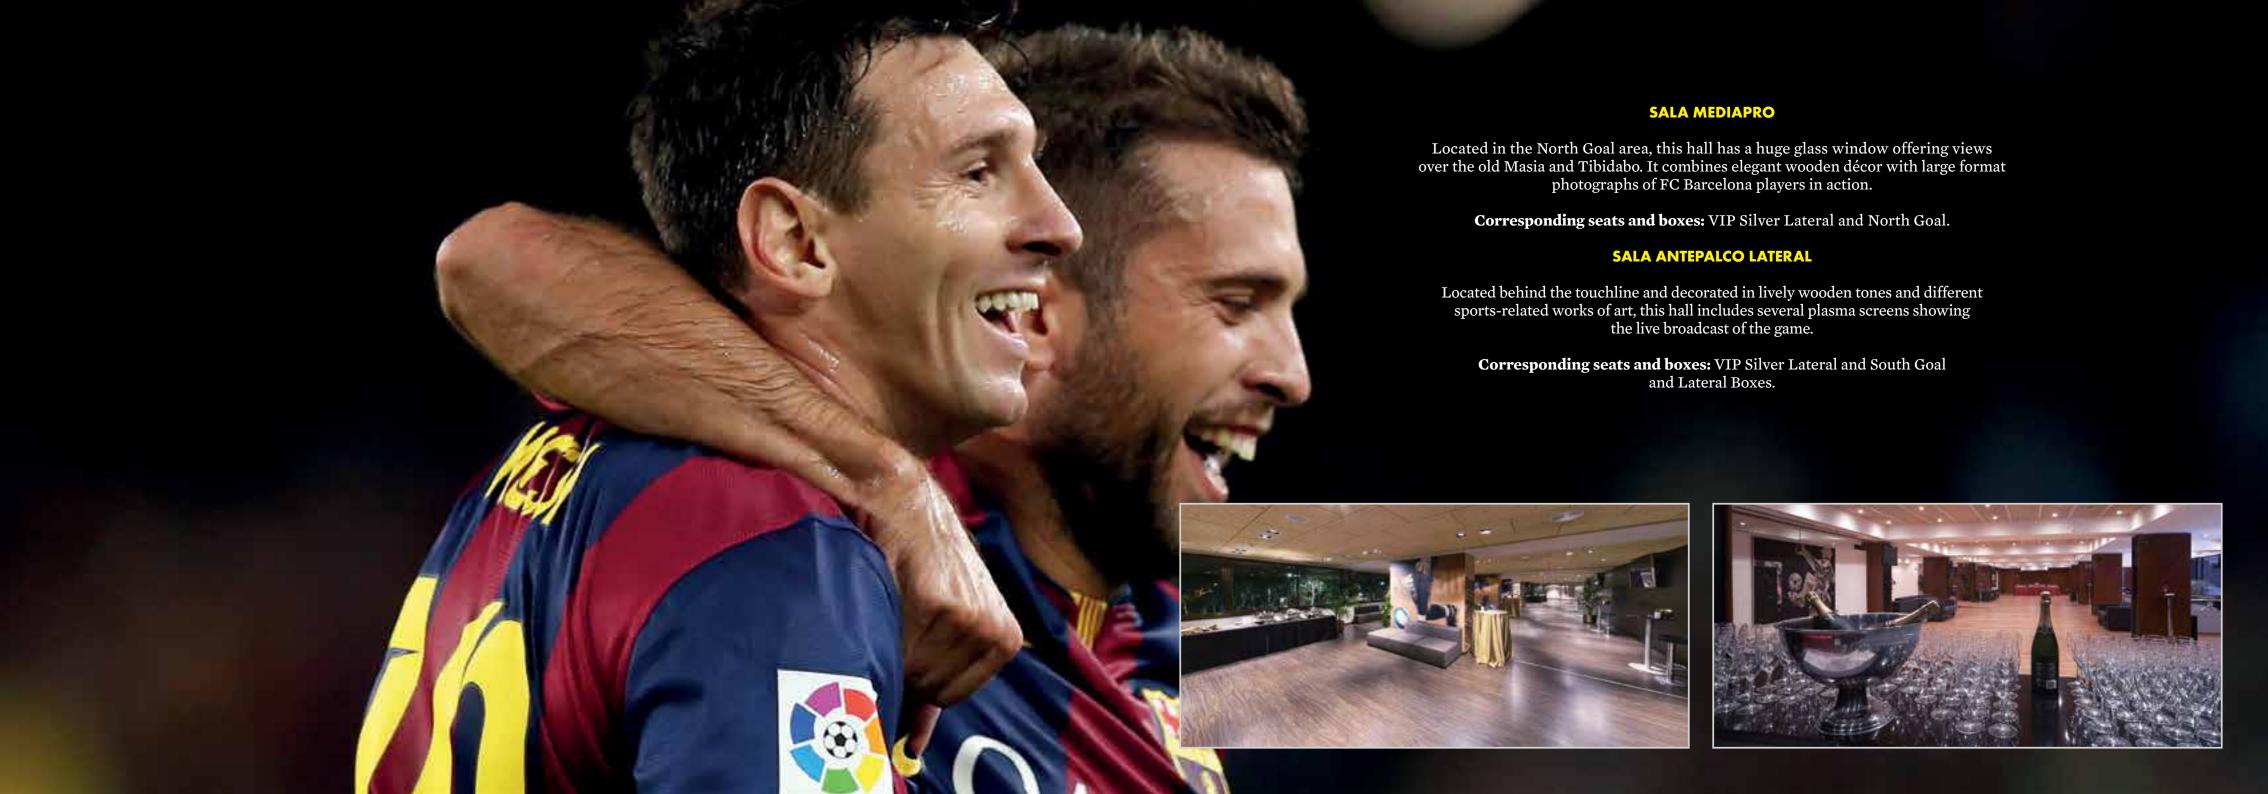

#### **SALA ROMA 09**

This lounge is bathed with natural light and its huge glass windows offer spectacularly high views from a position above the main Grandstand.

**Corresponding seats and boxes:** VIP Platinum Sala Roma, VIP Palladium and Sala Roma Boxes.

## LATERAL BOXES

These exclusive spaces are located all along the touchline in the 1st Tier. They are reached via gate 68 into the Camp Nou, which leads into the Antepalco Lateral VIP Lounge, from which these boxes can be accessed directly. The proximity to the field of play makes these seats especially recommendable if you are after a close-up view of the action.

**Location:** 1st Tier touchline. **Capacity:** 6, 7, 10, 12, 15 or 16 places.

Antepalco de Honor, the VIP lounge corresponding to the aforesaid seats, from which there is direct access to the same.