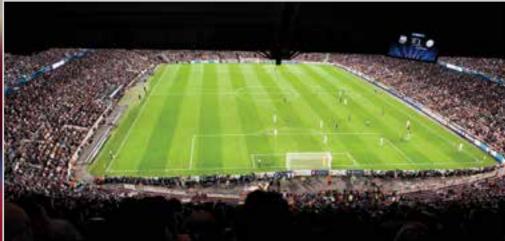

## 2nd TIER BOXES

These boxes are located on the second Tier, along the touchline and behind the goals. Their high position offers a spectacular view of the pitch, and they can be reached directly through an independent entrance.

**Location:** 2nd Tier along touchline and behind goals. **Capacity:** 14 or 16 places.

## LATERAL BOXES

These exclusive spaces are located all along the touchline in the 1st Tier. They are reached via gate 68 into the Camp Nou, which leads into the Antepalco Lateral VIP Lounge, from which these boxes can be accessed directly. The proximity to the field of play makes these seats especially recommendable if you are after a close-up view of the action.

**Location:** 1st Tier touchline. **Capacity:** 6, 7, 10, 12, 15 or 16 places.

Antepalco de Honor, the VIP lounge corresponding to the aforesaid seats, from which there is direct access to the same.