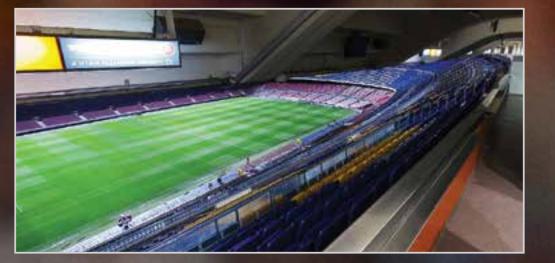

## VIP SEATS PLATINUM GRANDSTAND RO

These are the closest seats to the Presidential Box. They are located in the front row of the second Tier of the Grandstand, have a roof and offer an ideal view of the Stadium.

## VIP PLATINUM SEATS SALA ROMA

Located in the upper section of the second Tier of the Grandstand, these seats offer the client the opportunity to enjoy privacy and comfort while watching the game with an exceptional view of the pitch.

## SEATS VIP PALLADIUM

These covered seats are in the 3rd Tier of the Grandstand, and offer an exceptional panoramic view of the pitch and terraces. From here you will appreciate the true immensity of the Camp Nou and experience the full intensity of the game.