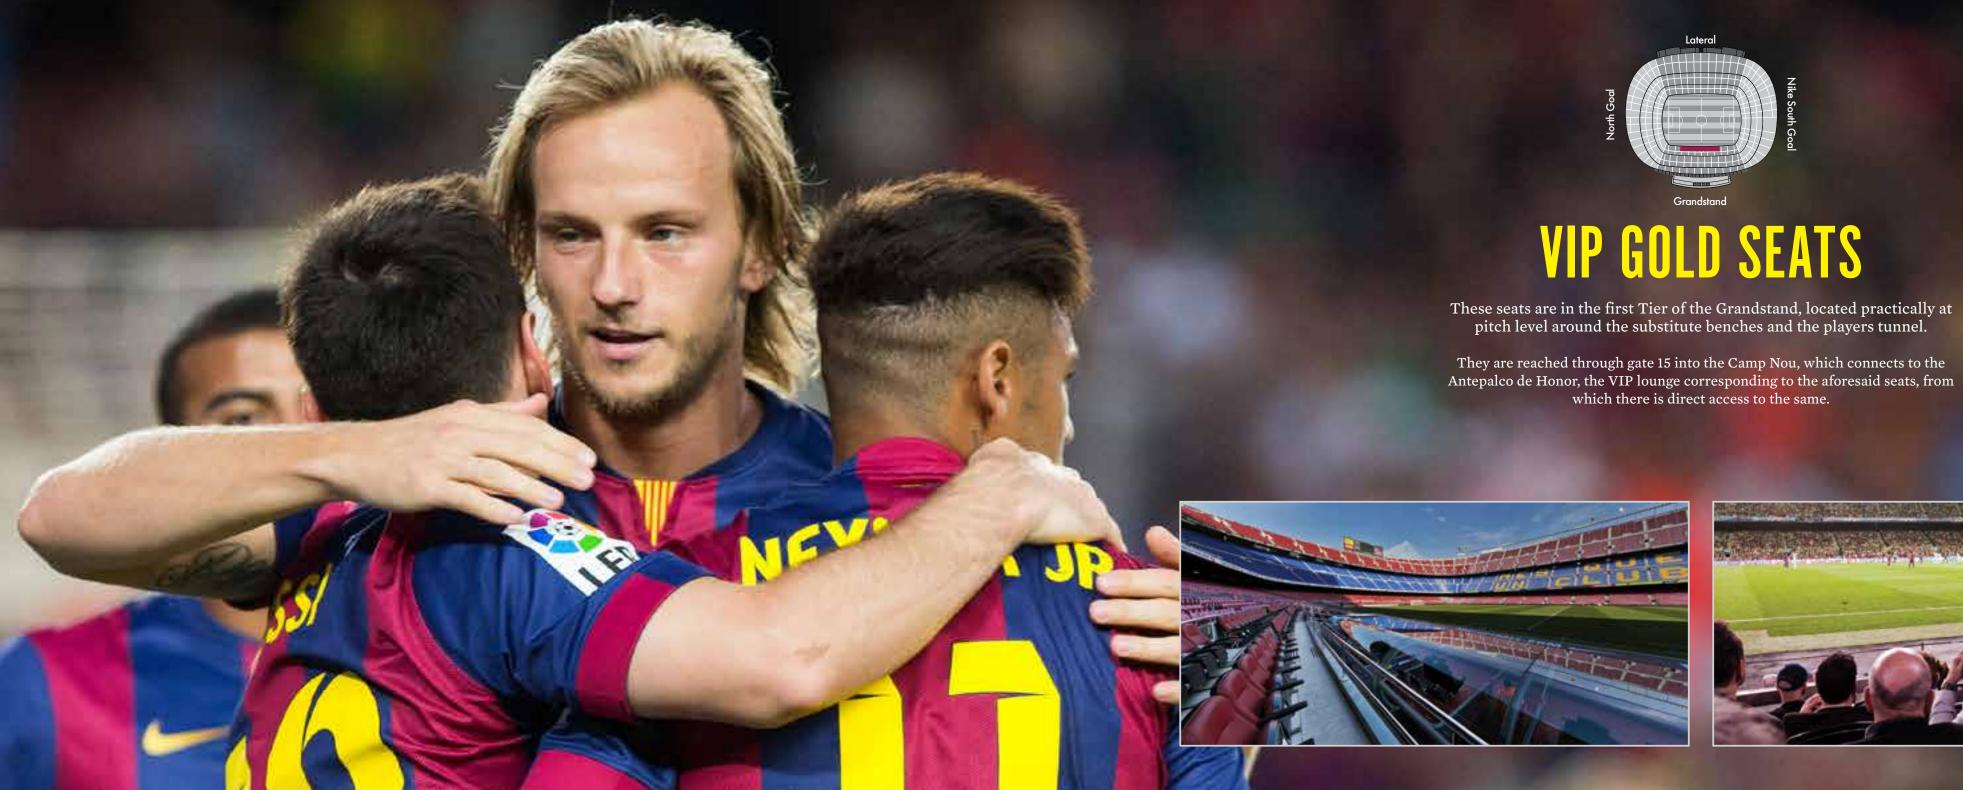

Exclusive seats located in different parts of the stadium, offering a privileged view of the pitch. These seats also include access to a VIP lounge, where you will be able to enjoy catering and other top quality services.

From the first to third tiers, you can pick the seat that's best adapted to your requirements, while also choosing the most suitable lounge.

#### Services included:

• Access to one of the four VIP lounges depending on the chosen tickets (the 2nd tier lounges include the full catering service without access to the VIP lounge).

• Cocktail-buffet type catering service and bar offering soft drinks, juices, beer, wine and cava (alcohol not permitted in VIP lounges from 15 minutes before kick-off until the end of the match). The service varies slightly depending on the match time but generally includes the following:

**Location:** 1st Tier touchline. **Capacity:** 6, 7, 10, 12, 15 or 16 places.

Antepalco de Honor, the VIP lounge corresponding to the aforesaid seats, from which there is direct access to the same.