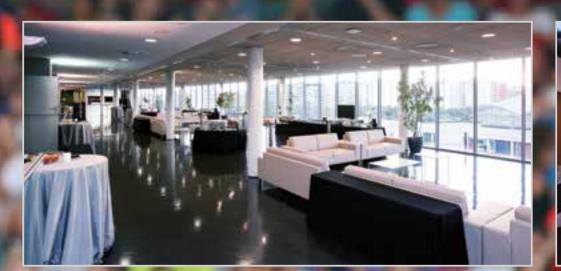

## HOSPITALITY LOUNGES

The Club can offer a total of four HOSPITALITY lounges where your company's guests will be able to experience all of the excitement in a totally exclusive atmosphere.

#### **SALA ROMA 09**

This lounge is bathed with natural light and its huge glass windows offer spectacularly high views from a position above the main Grandstand.

**Corresponding seats and boxes:** VIP Platinum Sala Roma, VIP Palladium and Sala Roma Boxes.