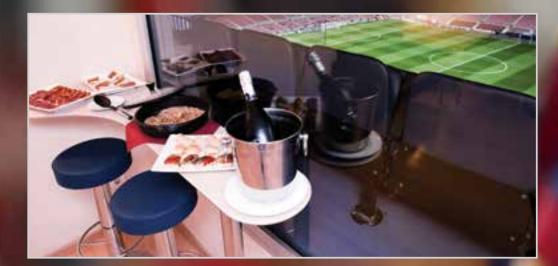

#### Services included:

• Access to one of the four VIP lounges depending on the chosen tickets (the 2nd tier lounges include the full catering service without access to the VIP lounge).

• Cocktail-buffet type catering service and bar offering soft drinks, juices, beer, wine and cava (alcohol not permitted in VIP lounges from 15 minutes before kick-off until the end of the match). The service varies slightly depending on the match time but generally includes the following:

- -Snacks and aperitifs before the match
- -Hot and cold dishes at half time
  - -Dessert after the match
- Sofas and TV screens in all lounges.
- Attendance by FCB hostesses.
- Provision of pre-match line-ups.
- Lounge open from one and a half hours before the match until one hour after final whistle, without interruption.