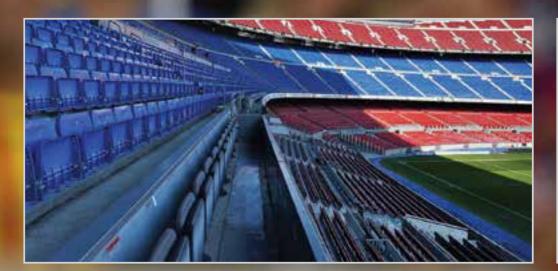

## 2nd TIER BOXES

These boxes are located on the second Tier, along the touchline and behind the goals. Their high position offers a spectacular view of the pitch, and they can be reached directly through an independent entrance.

## LATERAL BOXES

These exclusive spaces are located all along the touchline in the 1st Tier. They are reached via gate 68 into the Camp Nou, which leads into the Antepalco Lateral VIP Lounge, from which these boxes can be accessed directly. The proximity to the field of play makes these seats especially recommendable if you are after a close-up view of the action.

### IP SILVER SEATS

Located along the touchline and behind the goals in the front row of the  $2_{nd}$  Tier, these seats offer a splendid view of the pitch thanks to their high location yet being so close to the action.