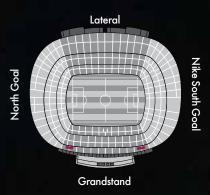

IP lounge corresponding to the aforesaid seats, from which there is direct access to the same.





## VIP SEATS PLATINUM GRANDSTAND RO

These are the closest seats to the Presidential Box. They are located in the front row of the second Tier of the Grandstand, have a roof and offer an ideal view of the Stadium.

VIP clients are welcomed at gate 15 to the Stadium, and these seats connect directly to the Antepalco de Honor VIP Lounge.











## VIP PLATINUM SEATS SALA ROMA

Located in the upper section of the second Tier of the Grandstand, these seats offer the client the opportunity to enjoy privacy and comfort while watching the game with an exceptional view of the pitch.

They connect directly to the Roma 09 VIP Lounge, the meeting place of the most select VIPs in the Camp Nou.







## SEATS VIP PALLADIUM

These covered seats are in the 3rd Tier of the Grandstand, and offer an exceptional panoramic view of the pitch and terraces. From here you will appreciate the true immensity of the Camp Nou and experience the full intensity of the game.

They connect directly to the Roma 09 VIP Lounge, a large, modern space that is ideal for networking, because it here that professionals from different sectors tend to gather.











### IP SILVER SEATS

Located along the touchline and behind the goals in the front row of the  $2_{nd}$  Tier, these seats offer a splendid view of the pitch thanks to their high location yet being so close to the action.

Depending on where they are located, they connect directly to the Mediapro or the Antepalco Lateral VIP Lounge.





## HOSPIT