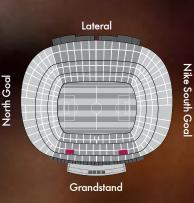

into the Camp Nou, which leads into the Antepalco Lateral VIP Lounge, from which these boxes can be accessed directly. The proximity to the field of play makes these seats especially recommendable if you are after a close-up view of the action.

**Location:** 1st Tier touchline. **Capacity:** 6, 7, 10, 12, 15 or 16 places.



Antepalco de Honor, the VIP lounge corresponding to the aforesaid seats, from which there is direct access to the same.





## VIP SEATS PLATINUM GRANDSTAND RO

These are the closest seats to the Presidential Box. They are located in the front row of the second Tier of the Grandstand, have a roof and offer an ideal view of the Stadium.

VIP clients are welcomed at gate 15 to the Stadium, and these seats connect directly to the Antepalco de Honor VIP Lounge.











## VIP PLATINUM SEATS SALA ROMA

Located in the upper section of the second Tier of the Grandstand, these seats offer the client the opportunity to enjoy privacy and comfort while watching the game with an exceptional view of the pitch.

They connect directly to the Roma 09 VIP Lounge, the meeting place of the most select VIPs in the Camp Nou.







## SEATS VIP PALLADIUM

These covered seats are in the 3rd Tier of the Grandstand, and offer an exceptional panoramic view of the pitch and terraces. From here you will appreciate the true immensity of the Camp Nou and experience the full intensity of the game.

They connect directly to the Roma 09 VIP Lounge, a large, modern space that is ideal for networking, because it here that professionals from different sectors tend to gather.