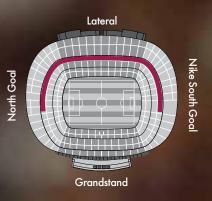

one and a half hours before the match until one hour after final whistle, without interruption.

#### Recomanacions i normes d'accés a la sala VIP

- Dress Code: Formal clothing is recommended. Home team scarves and smart training shoes are allowed, but not banners, flags or other such elements, or short trousers, sleeveless shirts or sportswear.
  - One ticket per person, children included, indispensable.

#### Others

- Match times can vary. Kick offs are usually announced about ten days before the game. Although games are published on the website as being played on a Sunday, they may be moved to Saturday or another day.

  For further information about dates, please visit www.fcbarcelona.com
  - Once a purchase has definitively been made, exchanges or reimbursements are not admitted.



## 2nd TIER BOXES

These boxes are located on the second Tier, along the touchline and behind the goals. Their high position offers a spectacular view of the pitch, and they can be reached directly through an independent entrance.

**Location:** 2nd Tier along touchline and behind goals. **Capacity:** 14 or 16 places.









# Lateral River South Good Grandstand

## LATERAL BOXES

These exclusive spaces are located all along the touchline in the 1st Tier. They are reached via gate 68 into the Camp Nou, which leads into the Antepalco Lateral VIP Lounge, from which these boxes can be accessed directly. The proximity to the field of play makes these seats especially recommendable if you are after a close-up view of the action.

**Location:** 1st Tier touchline. **Capacity:** 6, 7, 10, 12,